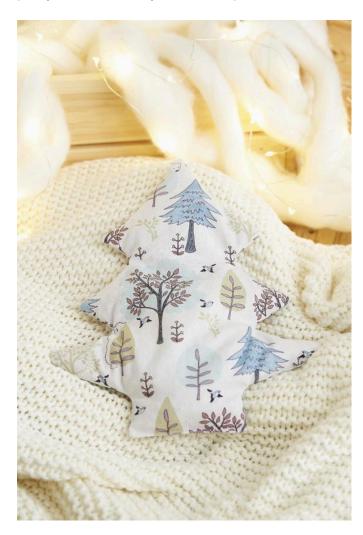

## Heat Cushion Fir Tree Sew

#### **Instructions No. 1690**

Difficulty: Beginner

Working time: 45 Minutes

In the **cold season** one longs for some warmth. So how about our **warmth fir tree.** This does not look only pretty, but is also easy to sew and provides excellent warmth. Also as a **gift** it Fir is suitable very well!

#### It's that easy to Fir sew:

Print out the template for the Christmas tree and cut it out. Now transfer the pattern twice onto the right to right folded **fabric** (both sides of the pattern on top of each other), so that the middle of the tree is in the fabric break (folding edge of the fabric).

Cut the firs with a seam allowance of 1 cm. This creates two pieces of fabric in the shape of a fir tree

Place the two pieces of fabric right sides together and sew the two layers together. Leave an opening at the bottom of the trunk for turning and filling in the cherry stones

Cut lightly into the corners of Fir and along the curves up to the seam. **Caution:** Only cut up to the seam, not into the seam

This will ensure that it is correctly shaped Fir after turning upside down.

Turn this Fir and fill in the cherry stones.

Finally, close the reversing opening either tightly with the sewing machine <u>or by</u> hand

And then you can make yourself comfortable with your heat-tub. It is also an ideal gift for your loved ones!