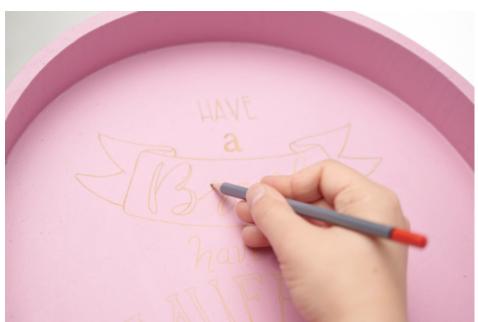

Print out the **design template** and transfer it to the tray. Then trace all contours with a white touch-up paint stick. In the next step, simply colour in the areas, paint small curls and decorative edges and dots on the edges of the tablet according to your personal taste.