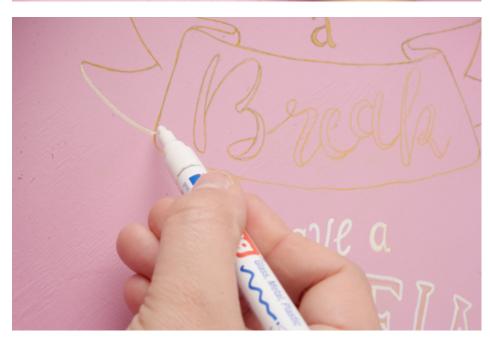

Print out the **design template** and transfer it to the tray. Then trace all contours with a white touch-up paint stick. In the next step, simply colour in the areas, paint small curls and decorative edges and dots on the edges of the tablet according to your personal taste.