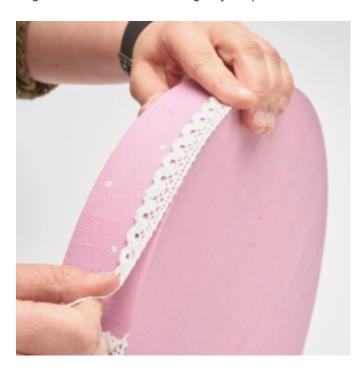

#### Decorate - done!

Finally the edge of the tray is decorated with Lace ribbon . Simply pull a double-sided adhesive Ribbon along the edge and fix the Lace ribbon on it.