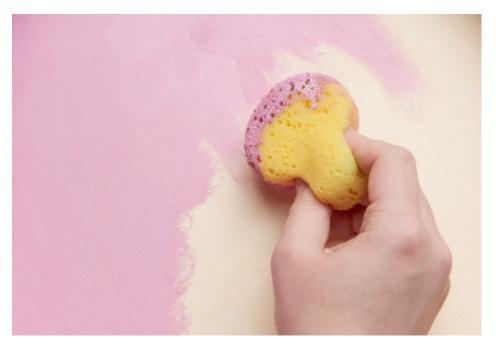

## Priming - Draw outlines - Draw & colour in contours

First**prime** the tray with a pastel Pink colour. Use a Paint sponge. for this purpose. With this the colour is applied particularly evenly. Pastel pink colour is available as Chalky Outdoor Color Colour. This is especially suitable for objects that are subject to heavy use or for outdoor objects. Our VBS Hobby Color can alternatively be used in Old Pink - it is suitable for all creative craft ideas with color for indoor use