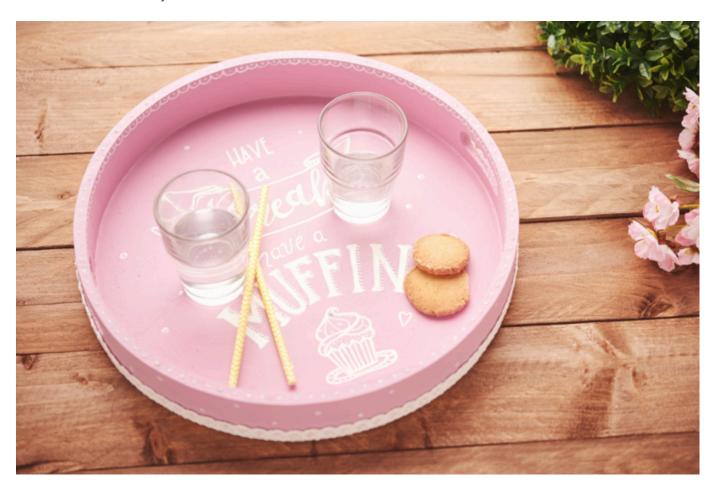

# Handlettering-Tablett "Have a break have a muffin"

**Instructions No. 1512** 

Difficulty: Advanced

Working time: 1 hour

The round **handlettering tray** is sure to be the new favourite! With the help of the template, the beautiful muffin motif is drawn by hand.

The handlettering on the tray is as simple as this