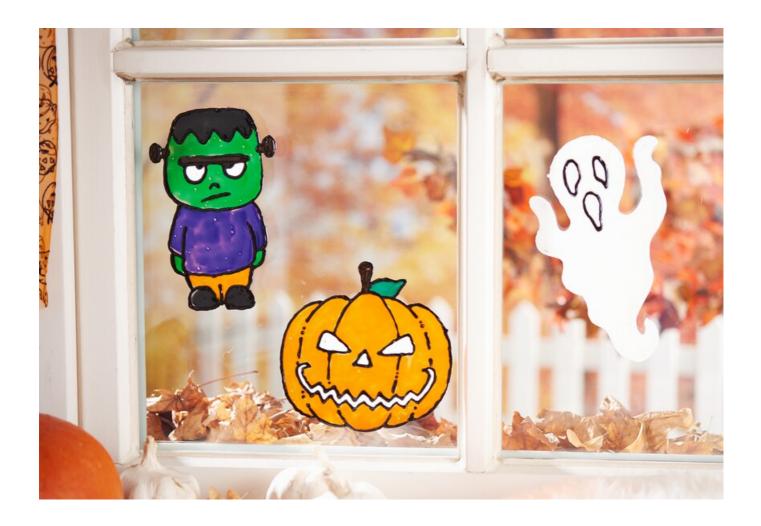

## Halloween window pictures

Instructions No. 1660
JJJJ Difficulty: Beginner
O Working time: 30 Minutes

Conjure up great motifs on windows, mirrors, tiles and much more with **Window Paint** . You can download our **Halloween motifs** for **free** and start your creative hobby. The Halloween motifs are great to paint for young and old!

And when Halloween is over, the stickers can be easily removed and you can start a new Windowcolor/Fantasy project.

After 24 hours drying time, the motif can be carefully peeled off the foil and applied to windows, tiles, mirrors or glass.