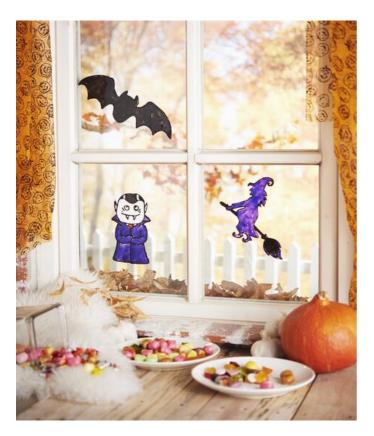

## Halloween window pictures

Instructions No. 1660
JJJJ Difficulty: Beginner
O Working time: 30 Minutes

Conjure up great motifs on windows, mirrors, tiles and much more with **Window Paint** . You can download our **Halloween motifs** for **free** and start your creative hobby. The Halloween motifs are great to paint for young and old!

And when Halloween is over, the stickers can be easily removed and you can start a new Windowcolor/Fantasy project.

After 24 hours drying time, the motif can be carefully peeled off the foil and applied to windows, tiles, mirrors or glass.