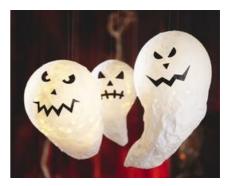

the **cardboard rolls** both with the Cutter as well as cut to size with scissors. Cut slits in the cardboard rolls at the height of the castle walls, into which you then insert the individual parts and glue them. Now you can decorate the castle with fineliners **and** colours.

Tip: Made of black Craft cardboard sheet bats can still be cut out and attached to the Handicraft glue castle. To give the castle a particularly old-fashioned charm, you can attach filling cotton wool as cobwebs to the towers of the castle.



Now we come to the **firgur cones**: Draw your desired faces and decorations on the figure cones with a pencil and then paint them with and fineliners Handicraft paint .

# Have you already discovered these Halloween ideas:

## Gift boxes



### Bats



# Illuminated ghosts



#### Article information:

| Article number | Article name                              | Qty |
|----------------|-------------------------------------------|-----|
| 862110         | Corrugated board blank, 2-flute           | 1   |
| 621069         | Figure cone, 5 pieces                     | 1   |
| 762410         | Pigma Micron case, set of 3               | 1   |
| 560078-30      | VBS Craft paint, 15 mlRed                 | 1   |
| 560078-11      | VBS Craft paint, 15 mlMay Green           | 1   |
| 560085-57      | VBS Craft paint, 50 mlMoss Green          | 1   |
| 560078-70      | VBS Craft paint, 15 mlBlack               | 1   |
| 560078-80      | VBS Craft paint, 15 mlWhite               | 1   |
| 560078-91      | VBS Craft paint, 15 mlApricot             | 1   |
| 560078-82