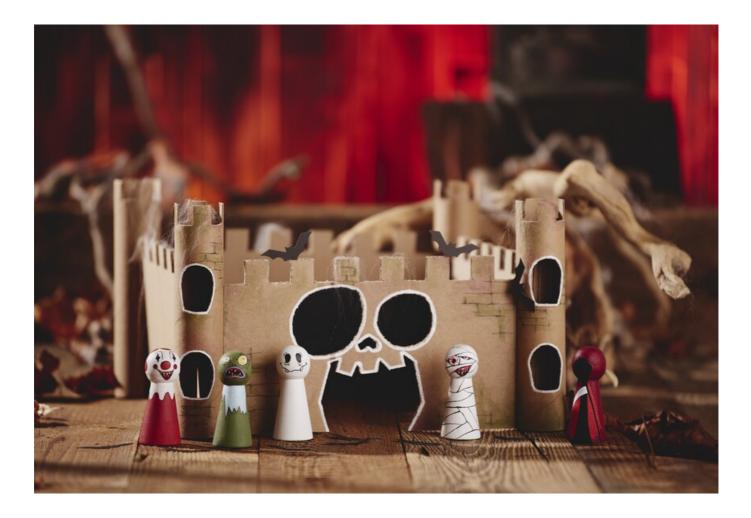

Soon it will be **Halloween** and that's a nice reason to make your house and garden accordingly creepy and scary. With our **creepy cardboard castle** you create an eye-catcher that was **made** with a **few inexpensive materials**. With the matching figures you breathe life into the castle and give it that certain something.

Download our free motif template and print it out. Place the template on the cardboard and paint the parts of the castle and cut them out. For our castle we painted the face as entrance gate on only one wall, the remaining three walls we painted on without face and cut them out *IMPORTANT*: The cardboard should be **Cutter** the wadding can be cut to size, as it is very good for cutting the thick cardboard and you will get clean edges. You can cut the **cardboard rolls** both with the Cutter as well as cut to size with scissors. Cut slits in the cardboard rolls at the height of the castle walls, into which you then insert the individual parts and glue them. Now you can decorate the castle with fineliners **and** colours.

Tip: Made of black Craft cardboard sheet bats can still be cut out and attached to the Handicraft glue castle. To give the castle a particularly old-fashioned charm, you can attach filling cotton wool as cobwebs to the towers of the castle.

Now we come to the **firgur cones**: Draw your desired faces and decorations on the figure cones with a pencil and then paint them with and fineliners Handicraft paint .