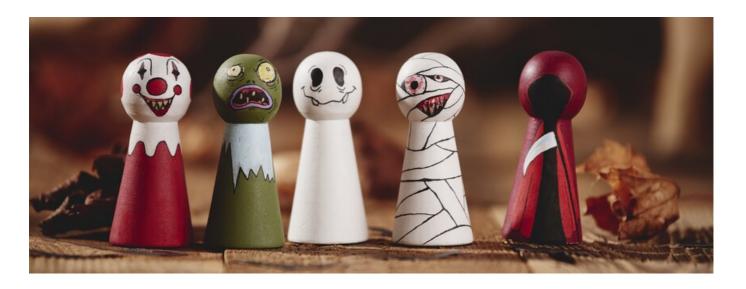

Now we come to the **firgur cones**: Draw your desired faces and decorations on the figure cones with a pencil and then paint them with and fineliners Handicraft paint .