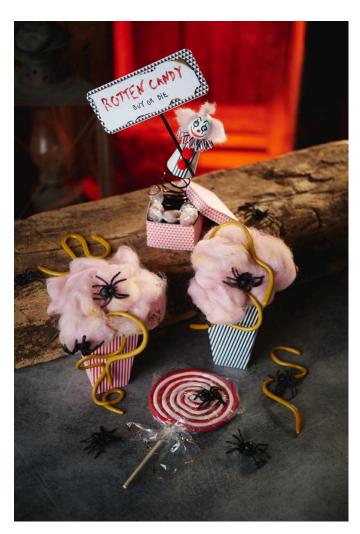

## Halloween Candy Bar Decoration

**Instructions No. 2652** 

Difficulty: Advanced

Do you have a candy bar for Halloween or would you like to decorate your home for Halloween to match the "sweet or sour" theme? Then this idea with the boxes is just right and makes everything much scarier for Halloween.

## **Scary beautiful boxes**

First roll out the FIMO thinly, shape it and bake it in the oven according to the instructions so that worms are created. Next, transfer the box from the template set to the desired cardboard, cut it out, fold it and then glue it together. When the box is ready and holding, you can fill it with fairy wool. If necessary, you can lightly scorch the fairy wool as shown in the example and dab it with a little yellow paint. Now you can decorate the boxes with the burnt worms and the spiders.

For the clown, paint the figure cone white. Then glue on the hair made of fairy tale wool with a hot glue gun and cut it into shape. Paint on the desired face with permanent markers. The wiggly eyes then fit perfectly as eyes. Now fold a witch's staircase out of paper strips and glue it around the neck. You can then decorate the clown further with cardboard and pompoms (see example). Now all you need to do is shape the wire into a spiral and glue it to the clown and into the box with hot glue. For the sign, cut the cardboard, write on it and glue it to the round stick.

Finally, you can wrap the lollipop in cellophane bags and shape sweets from the fairy wool and then wrap them in cellophane too.

Article information:

| Article number | Article name                                                        | Qty |
|----------------|---------------------------------------------------------------------|-----|
| 861489         | Photo cardboard block "Mini Designs", approx. 23 x 33 cm, 40 sheets | 1   |
| 833288         | Halloween spider                                                    | 1   |
| 10082          | Wool roving, 50 gOld Pink                                           | 1   |
| 510127-00      | FIMO soft "Basic Colors"White                                       | 1   |
| 510127-26      | FIMO soft "Basic Colors"Cherry Red                                  | 1   |
| 510127-42      | FIMO soft "Basic Colors"Mandarin                                    | 1   |
| 560078-81      | VBS Craft paint, 15 mlAntique White (leider ausverkauft)            | 1   |
| 560078-33      | VBS Craft paint, 15 mlCarmine Red                                   | 1   |
| 560078-70      | VBS Craft paint, 15 mlBlack<br>(leider ausverkauft)                 | 1   |
| 621069         | Figure cone, 5 pieces                                               | 1   |
| 652568-30      | VBS Pompons, 15 mm, 60 piecesRed                                    | 1   |
| 671811-14      | Decorative aluminium wire, 2 mmBlack                                | 1   |
| 620803         | VBS Wobbly eyes to glue on "Round", 4 mm, 100 pieces                | 1   |
| 720084         | Cellophane bags, 25 pieces                                          | 1   |
| 18155          | VBS Craft glue No. 18228 ml<br>(leider ausverkauft)                 | 1   |
| 13817          | VBS Cardboard boxes "Square", 10 pieces                             | 1   |