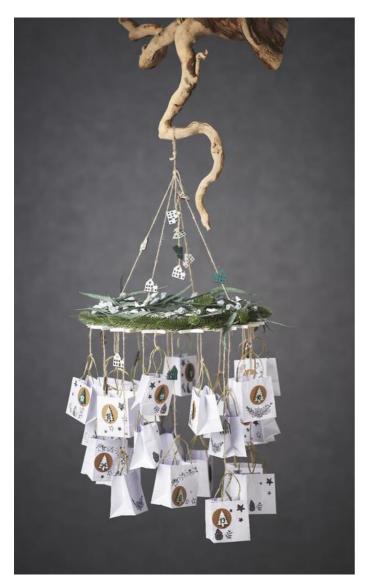

## Hängender Adventskalender

Instructions No. 1637 JJJJ Difficulty: Advanced O Working time: 1 hour

A **Advent Calendar** must not be missing in the pre-Christmas season! Bring **children's eyes to shine** with many loving little things and at the same time create a great **Christmas decoration** in your home. With a few easy steps you can create a great looking Advent Calendar, which you can use every year.

Cut four strings of equal length from one hemp cord. Knot each of them to the wreath in the middle, opposite each other, then knot the four ends together so that it can be hung up later

Now the bags are also tied to the wreath with the hemp cord, in different lengths.

Stamp Cleaner, 56mlYoucan **now** decorate the Advent wreath as you wish. We have decorated **fir branches** with **hot glue** on **top of** the wreath of stars and **Embellishment** on the ribbons and on the fir branches. We have also divided **eucalyptus branches** and glued them on the Fir