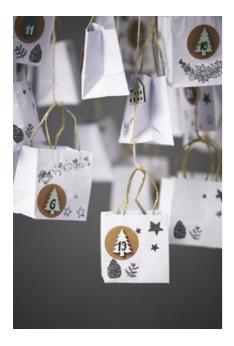

## It's that simple:

Position Christmas **Clear Stamps** on an **acrylic block**. Use a **sponge-stabbing brush** to dab stamping **ink** on the stamps, then **print** on the mini paper bags.

With a **circle- Craft Punch** from **Kraft paper** Punch out 24 circles. These are glued onto the paper bags. With a white and black **Marker** Numbers on **Embellishment** drawing. Draw these with **Handicraft glue** onto the Kraft paper circles.

Cut four strings of equal length from one hemp cord. Knot each of them to the wreath in the middle, opposite each other, then knot the four ends together so that it can be hung up later

Now the bags are also tied to the wreath with the hemp cord, in different lengths.