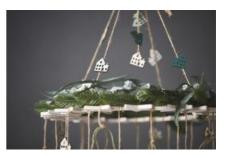

Stamp Cleaner, 56mlYoucan **now** decorate the Advent wreath as you wish. We have decorated **fir branches** with **hot glue** on **top of** the wreath of stars and **Embellishment** on the ribbons and on the fir branches. We have also divided **eucalyptus branches** and glued them on the Fir