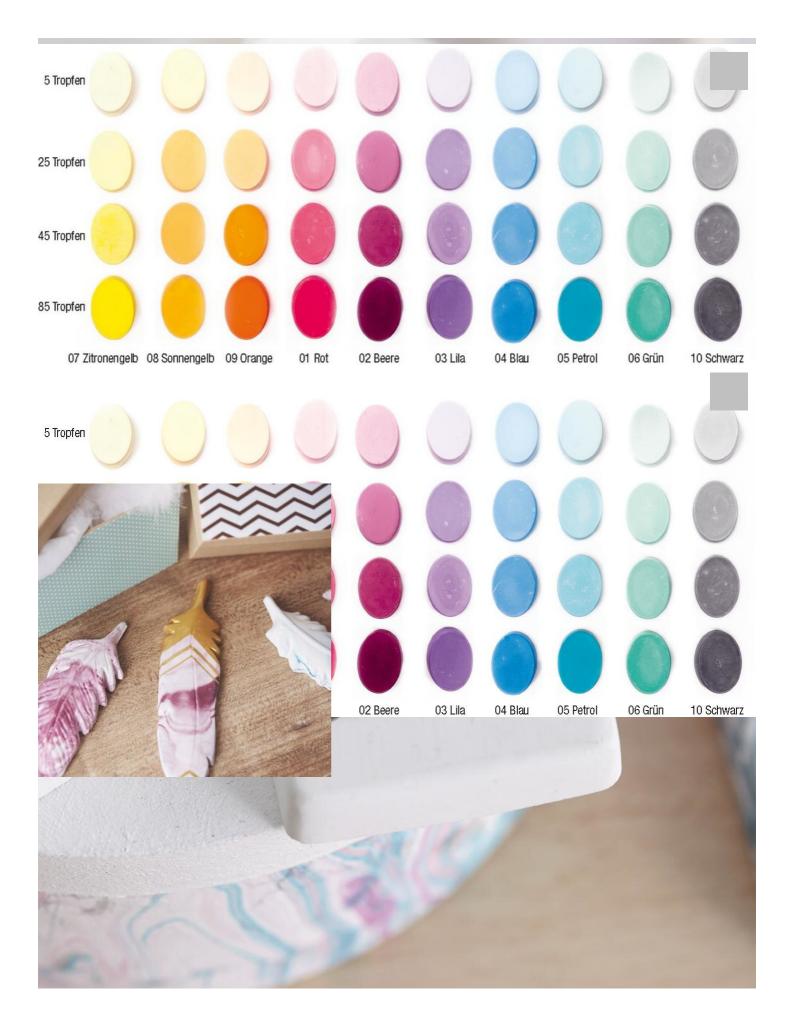

## Article information:

| Article number | Article name                           | Qty |
|----------------|----------------------------------------|-----|
| 485562-01      | Casting powder "Raysin 200", white1 kg | 1   |
| 756556-05      | VBS Colour Concentrate, 25 mlPetrol    | 1   |
| 488501-01      | Colour pigment powderGolden yellow     | 1   |
| 810401         | Mixing cup made of rubber              | 1   |
| 661140         | VBS Wooden sticks "Nature"             | 1   |
| 756235-02      | Clear varnish-Spray, 400 mlSilkmatt    | 1   |