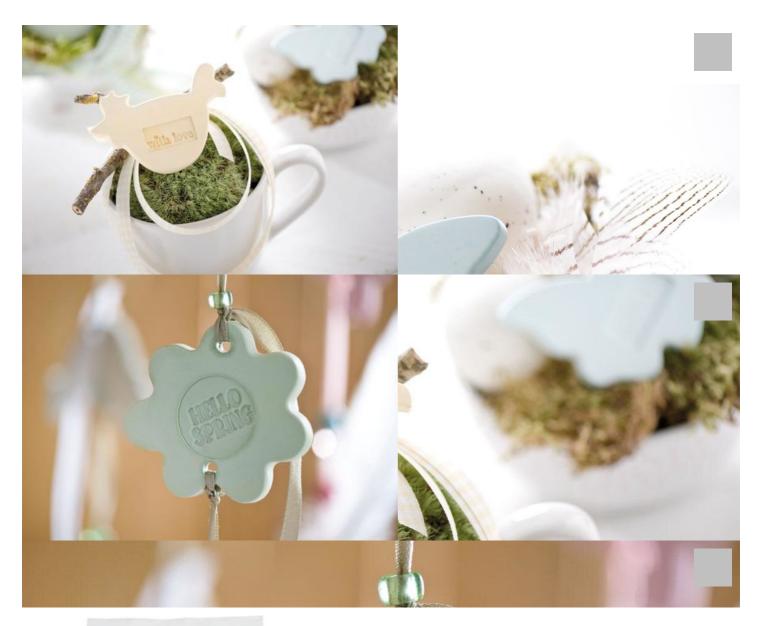

#### Instructions No. 1552

Difficulty: Beginner

Casting design is easy to implement and can be used for endless creative design ideas. Therefore this hobby is currently more popular than almost any other.