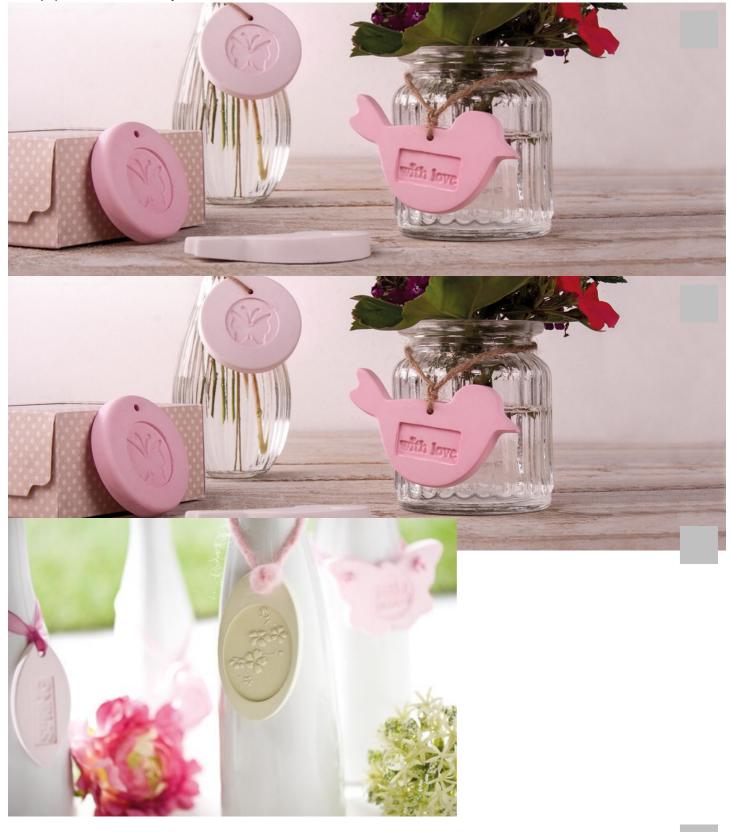

#### Instructions No. 1552

Difficulty: Beginner

Casting design is easy to implement and can be used for endless creative design ideas. Therefore this hobby is currently more popular than almost any other.