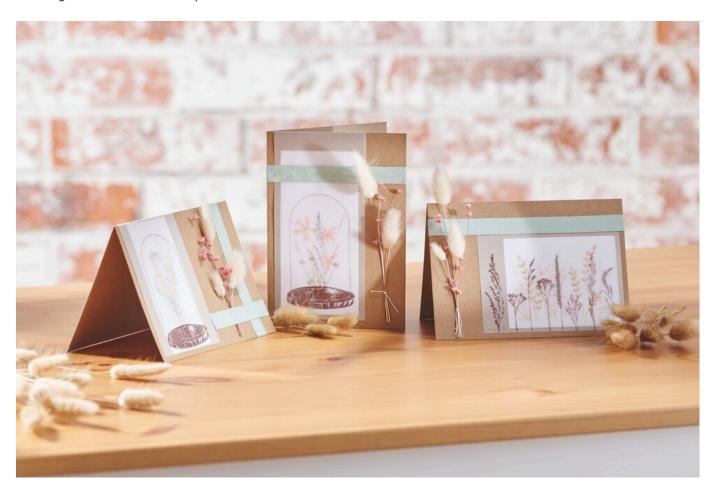

## Greeting cards in natural look

**Instructions No. 2444** 

Difficulty: Beginner

Working time: 2 Hours

These greeting cards are designed with little effort. They are made with great stamp designs and with dried flowers on kraft paper greeting cards. With their natural look, they are a very special basis for your personal messages to friends and acquaintances.

The cards get a special optical effect by using transparent paper.

In the first step, stamp on tracing paper the dried flowers motifs and the stamp motif "glass bell". Paint small flowers and grasses on the white cardstock. When doing this, make sure that your flower motif does not overlap the stamp motif for the cards with the glass bell.

Plan your card arrangement, cut the white cardstock and tracing paper to a size that fits for it, and then glue the papers on.

Add small accents to your cards with satin ribbon and small miniature dried flower bouquets, secure everything with craft glue.

Use these natural look greeting cards for very personal messages. These can be written on white paper. Especially noble look your messages, if you stick them afterwards on transparent paper.