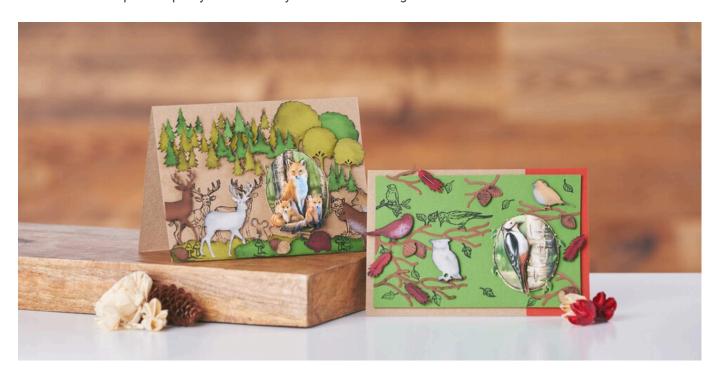

## Greeting cards for forest lovers

**Instructions No. 2356** 

Difficulty: Beginner

Working time: 4 Hours

Neutral designed card greetings with decorative forest motifs inspire not only nature lovers! Let our decoration examples inspire you to create your own self-designed cards!

## **Card design with motifs from the forest**

For DIY cards with forest motifs there are several options for design:

On natural kraft paper, cut sheets of paper can be cut from a colored paper and glued.

Use the motifs of the silicone stamp "Forest animals". Stamp the little trees on green paper, foxes and hedgehogs on brown, then simply cut out these motifs for sticking on the cards. Or stamp directly onto the greeting cards - according to your personal taste.

Motifs such as forest animals or birds from 3D punching sheets or punched with punching machine and template you can easily create small image reliefs on the cards with 3D adhesive pads.

Combine the elements on each card anew, so all your self-made copies become unique.

The "forest cards" in our decoration example were made without a greeting message. They are therefore ideal as a "card stock" for any occasion.

We hope you have fun making your own creations!