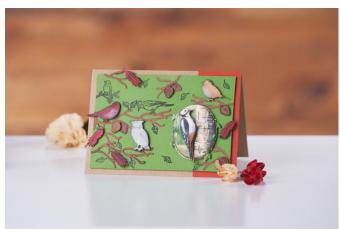

## **Card design with motifs from the forest**

For DIY cards with forest motifs there are several options for design:

On natural kraft paper, cut sheets of paper can be cut from a colored paper and glued.

Use the motifs of the silicone stamp "Forest animals". Stamp the little trees on green paper, foxes and hedgehogs on brown, then simply cut out these motifs for sticking on the cards. Or stamp directly onto the greeting cards - according to your personal taste.

Motifs such as forest animals or birds from 3D punching sheets or punched with punching machine and template you can easily create small image reliefs on the cards with 3D adhesive pads.

Combine the elements on each card anew, so all your self-made copies become unique.

The "forest cards" in our decoration example were made without a greeting message. They are therefore ideal as a "card stock" for any occasion.

We hope you have fun making your own creations!