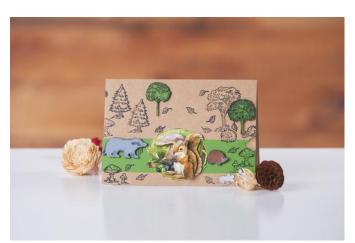

## **Card design with motifs from the forest**

For DIY cards with forest motifs there are several options for design:

On natural kraft paper, cut sheets of paper can be cut from a colored paper and glued.

Use the motifs of the silicone stamp "Forest animals". Stamp the little trees on green paper, foxes and hedgehogs on brown, then simply cut out these motifs for sticking on the cards. Or stamp directly onto the greeting cards - according to your personal taste.

Motifs such as forest animals or birds from 3D punching sheets or punched with punching machine and template you can easily create small image reliefs on the cards with 3D adhesive pads.

Combine the elements on each card anew, so all your self-made copies become unique.

The "forest cards" in our decoration example were made without a greeting message. They are therefore ideal as a "card stock" for any occasion.

We hope you have fun making your own creations!