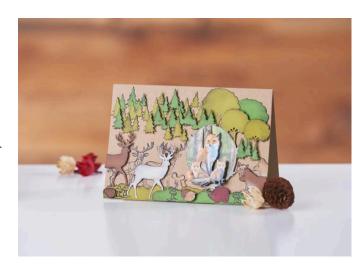

## **Card design with motifs from the forest**

For DIY cards with forest motifs there are several options for design:

On natural kraft paper, cut sheets of paper can be cut from a colored paper and glued.

Use the motifs of the silicone stamp "Forest animals". Stamp the little trees on green paper, foxes and hedgehogs on brown, then simply cut out these motifs for sticking on the cards. Or stamp directly onto the greeting cards - according to your personal taste.

Motifs such as forest animals or birds from 3D punching sheets or punched with punching machine and template you can easily create small image reliefs on the cards with 3D adhesive pads.

Combine the elements on each card anew, so all your self-made copies become unique.

The "forest cards" in our decoration example were made without a greeting message. They are therefore ideal as a "card stock" for any occasion.

We hope you have fun making your own creations!