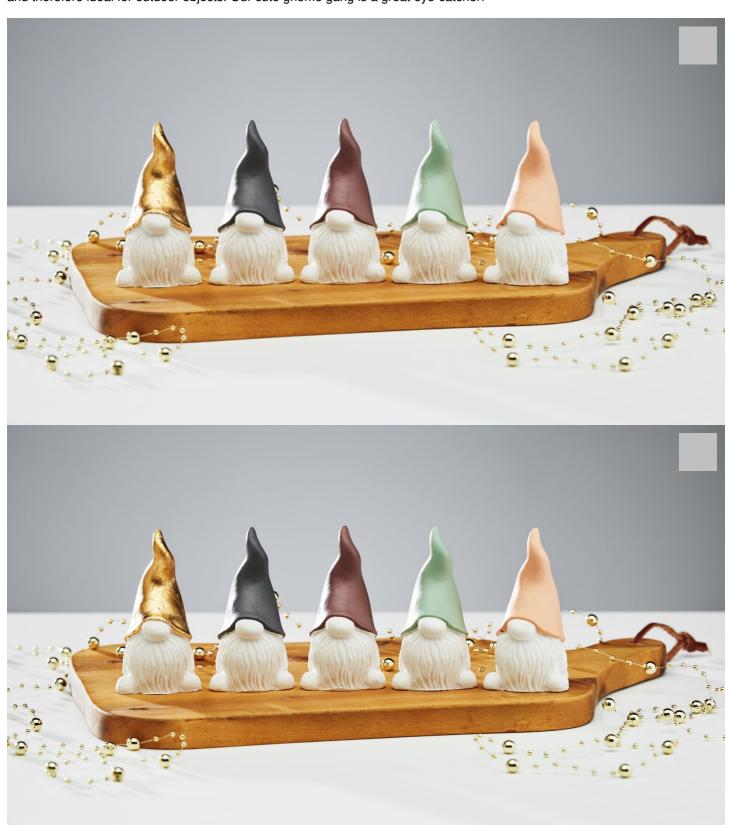

# Gnomes with colourful hats

Instructions No. 3088

Difficulty: Beginner

Create decorative works of art from **casting compound**. The ArteBianco casting compound is weather and frost resistant and therefore ideal for outdoor objects. Our cute gnome gang is a great eye-catcher!