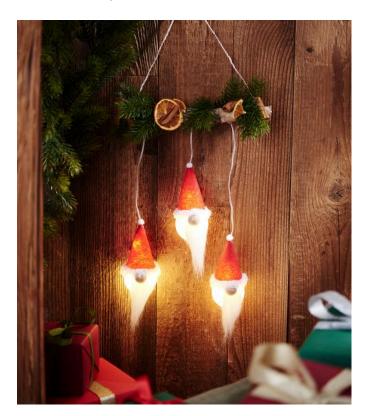

## Glowing gnomes

**Instructions No. 2627** 

Difficulty: Beginner

Working time: 4 Hours

These **cute glowing gnomes** create a cosy atmosphere at winter time and are an eye-catcher. Individually or, as in our example, in combination with a decorated branch, the gnomes are very easy to make.

## This is how you make the elves:

First, the **acrylic drops** are dabbed with **frost effect paint** from the inside. This creates a beautiful effect.

Use an awl to poke a hole in the tip of the **Christmas hat**. Pull the wire of the **fairy lights** through this hole and place them in the acrylic drops. Put the acrylic drops together.

Cut out a beard of any size from the **plush**. Stick the hat, the beard and the nose to the acrylic drop with craft glue. Leave to dry.

Glue the battery compartments of the fairy lights (from one side) to the branch with hot glue.

Now you can decorate the **branch** according to your wishes. For example, use **fir, oranges, cinnamon sticks and ribbon** and arrange them on the branch.