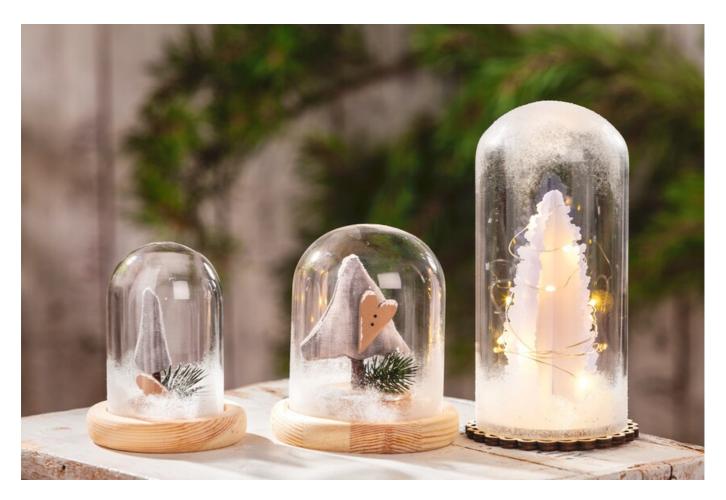

# Glasglocken mit Tannendeko aus Papier und Stoff

Instructions No. 1506

José Difficulty: Beginner

O Working time: 1 hour

These pretty Christmas trees do not look only enchanting, they are also made in a few steps. Treat yourself to your personal winter decoration.

Stuff your firs with fluffy cotton wool

For the "tree trunk" take a small piece of a branch from the **forest** . Fasten it in the small opening on the fir tree and at the bottom on the base of the Glass bell.

#### Decorate

Then design the "finish" for that special something. For this, poke with a **Paint sponge** something **Decorative snow** on the glass covers. Place individual **fir branches** next to the trees, attach small **Embellishment** on the fir trees and wrap a **micro LED light chain** around the Paper-Fir

Arrange everything on the **wooden base** of each glass dome and fix it with **glue**. Finally, simply place the glass dome on the decorated wooden base.