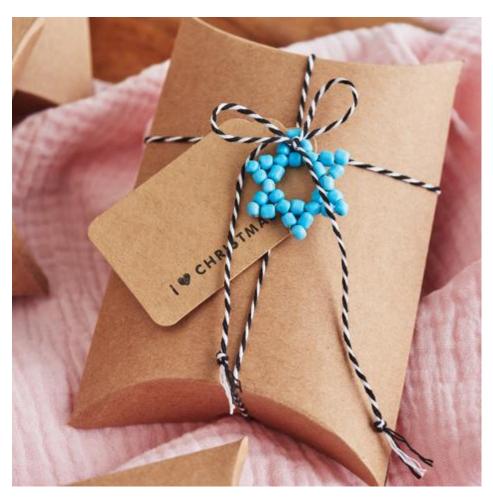

#### **Step 4: The final touch**

Fold the box: Fold a small box for your beaded star.

Attach the cord: Tie a nice cord around the box.

Stamp the tags: Stamp the tags and drag them onto the cord, followed by the pearl star. Use tweezers to

make the job easier. Tie a bow: Finally, tie a pretty bow to finish off your Christmas tag.

Your beautiful pearl star is ready! These homemade Christmas ornaments will make your presents or your tree shine in new splendour and are wonderful eye-catchers.