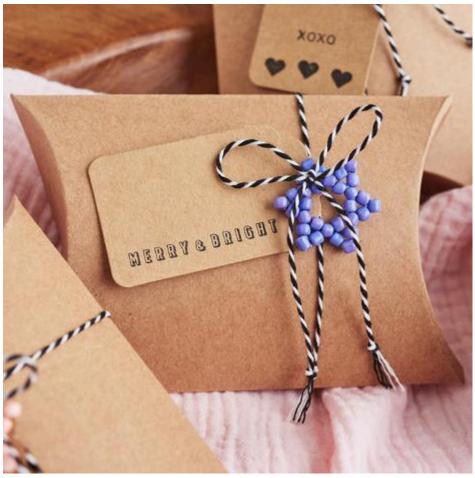

#### **Step 4: The final touch**

Fold the box: Fold a small box for your beaded star.

Attach the cord: Tie a nice cord around the box.

Stamp the tags: Stamp the tags and drag them onto the cord, followed by the pearl star. Use tweezers to

make the job easier. Tie a bow: Finally, tie a pretty bow to finish off your Christmas tag.

Your beautiful pearl star is ready! These homemade Christmas ornaments will make your presents or your tree shine in new splendour and are wonderful eye-catchers.