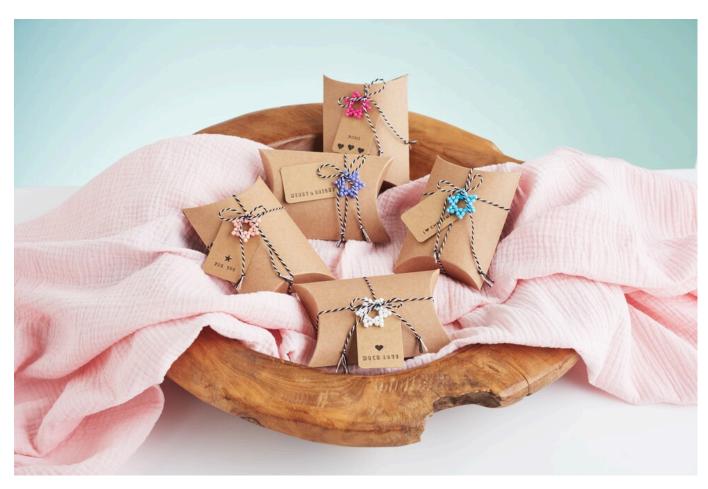

# Gifts with pearl star decoration pendants

**Instructions No. 3158** 

Difficulty: Beginner

Working time: 30 Minutes

#### Magical pearl stars for your Christmas tree - crafting instructions

Welcome to a creative DIY tutorial on how to make beautiful **beaded stars** as **Christmas ornaments**. These sparkling stars are perfect for decorating your tree or serving as loving gifts. Let's unlock the magic of beads together and embellish your festive tree decorations!

#### **Step 4: The final touch**

Fold the box: Fold a small box for your beaded star.

Attach the cord: Tie a nice cord around the box.

Stamp the tags: Stamp the tags and drag them onto the cord, followed by the pearl star. Use tweezers to

make the job easier. Tie a bow: Finally, tie a pretty bow to finish off your Christmas tag.

Your beautiful pearl star is ready! These homemade Christmas ornaments will make your presents or your tree shine in new splendour and are wonderful eye-catchers.