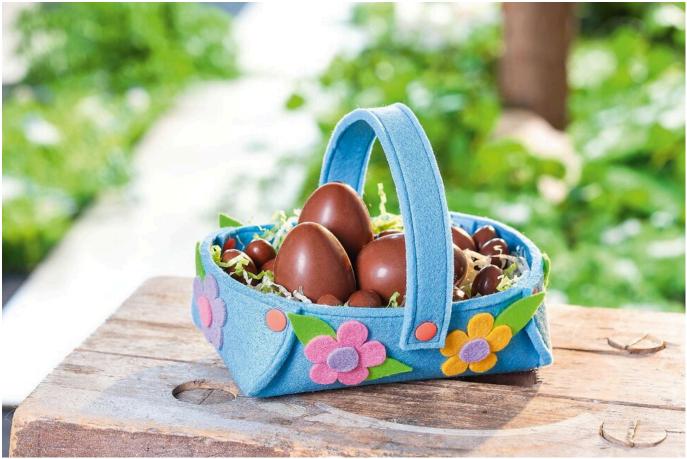

# Geknöpftes Osterkörbchen aus buntem Filz

### **Instructions No. 816**

At last he was here, the Easter Bunny. Hopefully all the eggs he has hidden will fit into the colourful basket. It is cut out of sturdy Textile felt material, which is buttoned together with snap fasteners at the corners.

## And so it goes

Transfer the outline of the Easter basket and handle to the light blue textile-Felt and cut out.

Stitch the blanks approx. 5 mm from the edge with a large stitch length all around

Tip: This step is not absolutely necessary. The ornamental seam is only a colourful eye-catcher and can be sewn with the sewing machine or by hand.

Transfer the outlines of flowers, leaves and pistils with the line-ex-pen template sheet from to the colored Felt sheets ones, cut them out and fix them with the pen