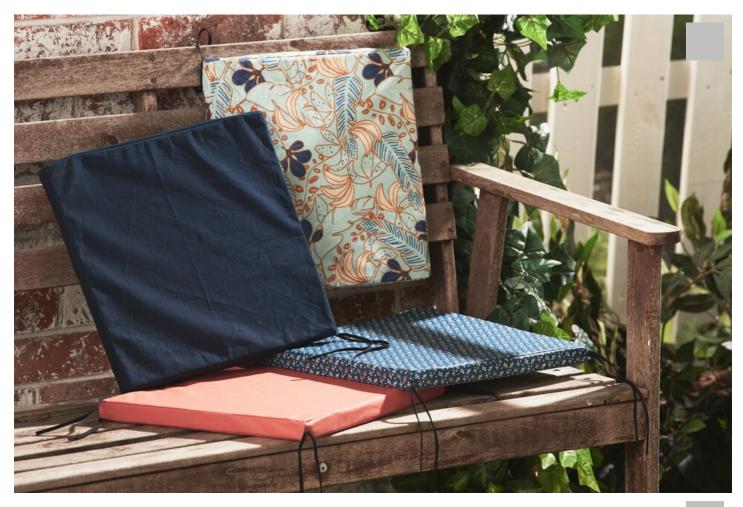

## Garden seat cushion

## Instructions No. 2252

Difficulty: Advanced

Working time: 2 Hours

Treat yourself to new cushions for your garden bench! Our polyester coated cotton fabrics are ideal for outdoors. The sewn hotel closure allows the foam seat cushions to be conveniently inserted and removed for later washing.