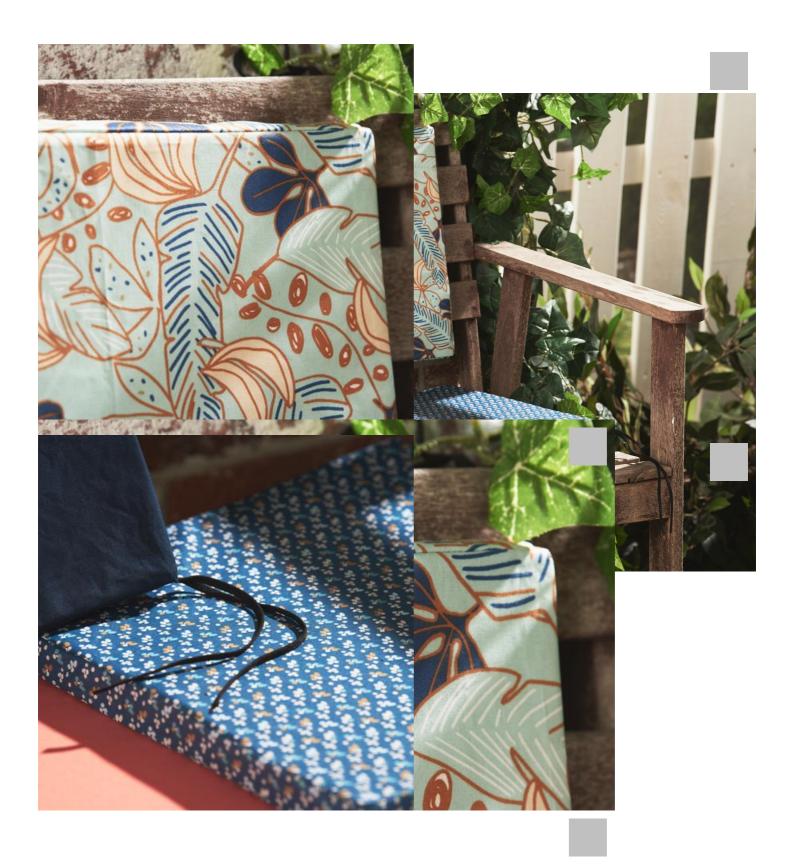

## Garden seat cushion

## Instructions No. 2252

Difficulty: Advanced

Working time: 2 Hours

Treat yourself to new cushions for your garden bench! Our polyester coated cotton fabrics are ideal for outdoors. The sewn hotel closure allows the foam seat cushions to be conveniently inserted and removed for later washing.