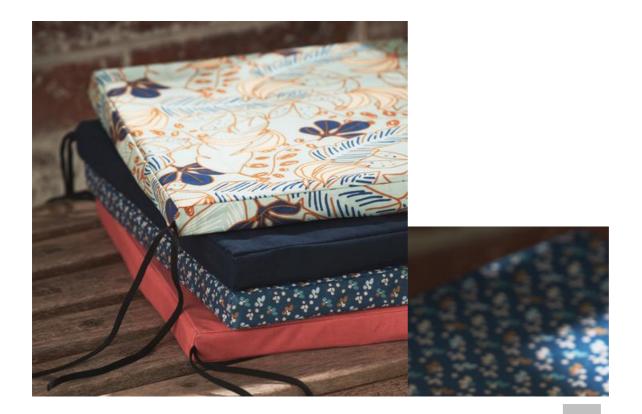

## Garden seat cushion

## Instructions No. 2252

Difficulty: Advanced

Working time: 2 Hours

Treat yourself to new cushions for your garden bench! Our polyester coated cotton fabrics are ideal for outdoors. The sewn hotel closure allows the foam seat cushions to be conveniently inserted and removed for later washing.