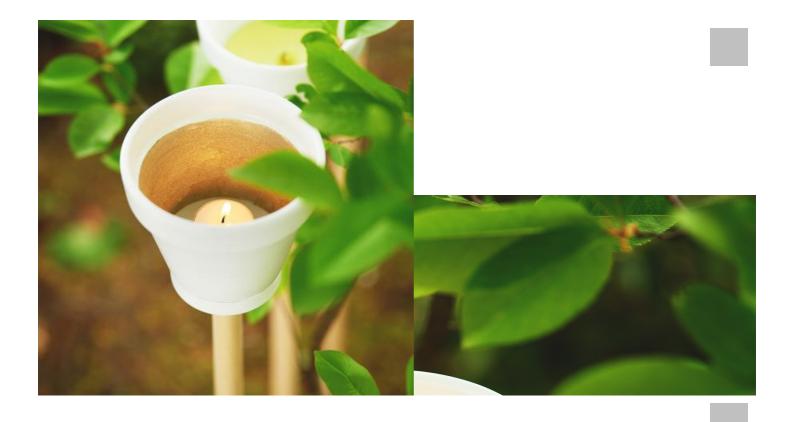

## Instructions No. 3056

Difficulty: Advanced

Working time: 4 Hours

**Garden candles** give off a beautiful light and create a great atmosphere when it starts to get dark in the garden and on the balcony. These garden candles are easy to make using terracotta pots and a plug-in device that is moulded.