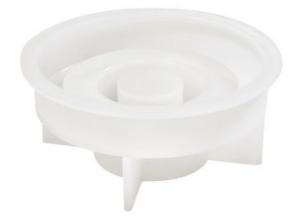

Silicone casting mould "Stick candle holder" 7,49 € RRP 7,95 € Item

details Quantity:

Add to shopping cart