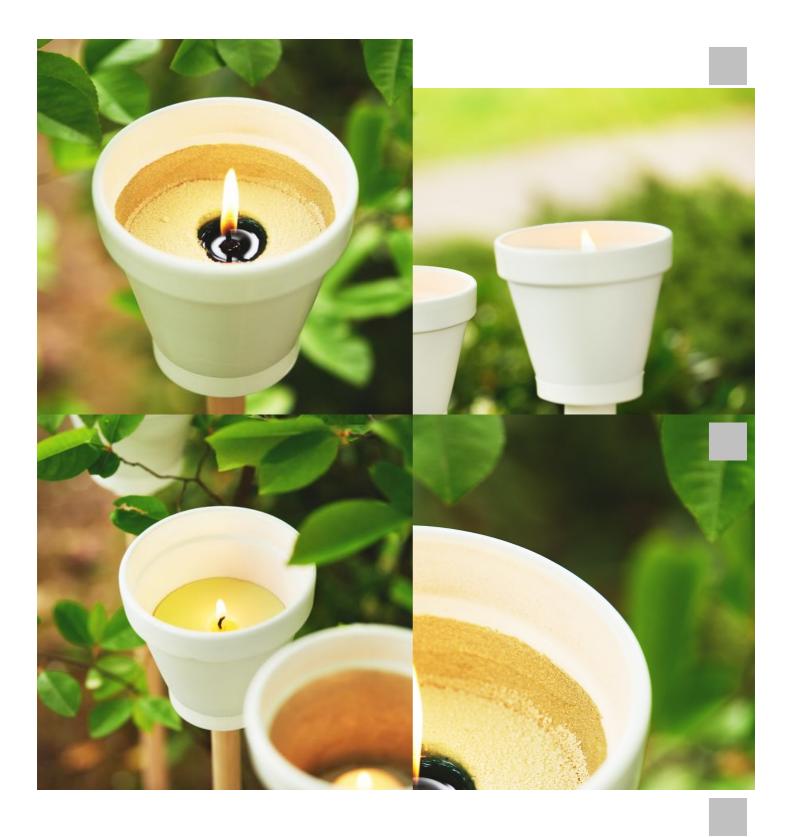

## Instructions No. 3056

Difficulty: Advanced

Working time: 4 Hours

**Garden candles** give off a beautiful light and create a great atmosphere when it starts to get dark in the garden and on the balcony. These garden candles are easy to make using terracotta pots and a plug-in device that is moulded.