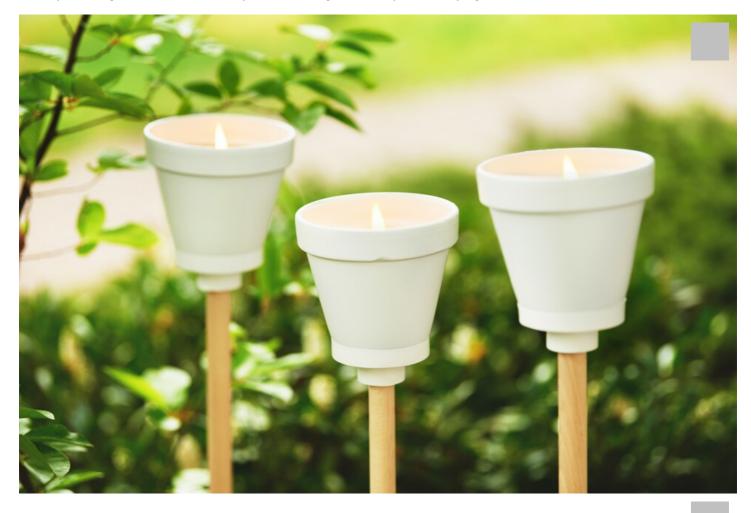

## Instructions No. 3056

Difficulty: Advanced

Working time: 4 Hours

**Garden candles** give off a beautiful light and create a great atmosphere when it starts to get dark in the garden and on the balcony. These garden candles are easy to make using terracotta pots and a plug-in device that is moulded.