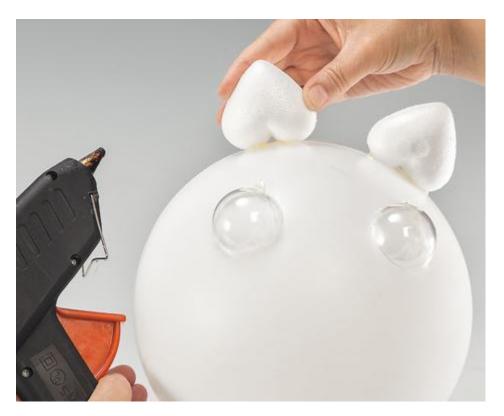

## Here's how it works

Fix the ball with hot glue on the round rod. Glue two hemispheres for the eyes and two for the feather ears on the Polystyrene hearts ball

Mix the papier-mâché according to the instructions and apply evenly, modelling the beak directly on the ball. Smooth out strong unevenness and cracks with a little water, then let the mass dry well for about 48 hours

Tie a coarse bow of natural bast around the stick and stick a branch on it.

For sticking on **the** "Polystyrene-ears" apply hot glue on the big ball, let it cool down a little. Simply press the hearts into the still warm glue. The plastic eyes are also quickly fixed with hot glue.