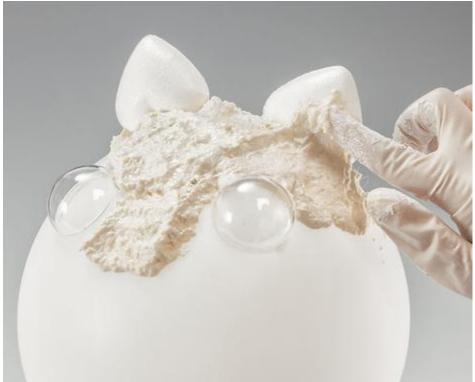

## Here's how it works

Fix the ball with hot glue on the round rod. Glue two hemispheres for the eyes and two for the feather ears on the Polystyrene hearts ball

Mix the papier-mâché according to the instructions and apply evenly, modelling the beak directly on the ball. Smooth out strong unevenness and cracks with a little water, then let the mass dry well for about 48 hours

The **Modelling** with the fingers (we recommend protective gloves) is fun, brings shape and structure to the owl. In addition, the glued-on parts are fixed even more firmly.