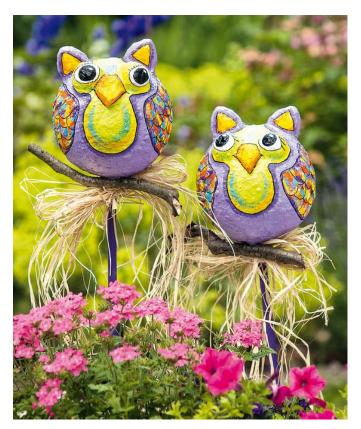

## Garden balls "Owls"

**Instructions No. 674** 

Difficulty: Beginner

Working time: 45 Minutes

**Owls** are a real perennial favourite for **Garden Decoration**. These two colourful specimens are modelled with papier-mâché on large plastic spheres and painted with weatherproof paint. A cheerful splash of colour for your garden!