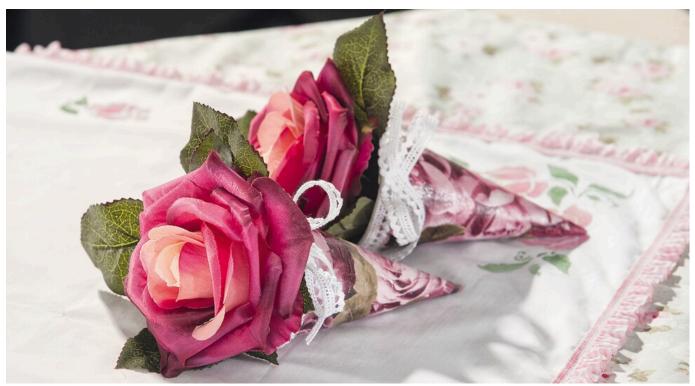

## Füllhorn mit Rose

## **Instructions No. 610**

Difficulty: Beginner

Quickly made is this classic romantic table decoration, which enhances every festively set table enormously. And the rose bags are also a distinctive decoration in themselves, which fits well anywhere.

Here's how it works

So that the colours of the Décopatch paper are shown to their best advantage, first prime the papier-mâché cones with white Handicraft paint. When it is dry, apply the patch adhesive little by little and stick Paper flat on the cones. Paint it thoroughly, so that no air bubbles appear underneath. Cut back the edges with a scalpel after the patch glue has dried and seal the surface with patch varnish.

Finally, stick the bobbin lace with tape-Ribbon around the edges of the cones and decorate a single large flower inside.