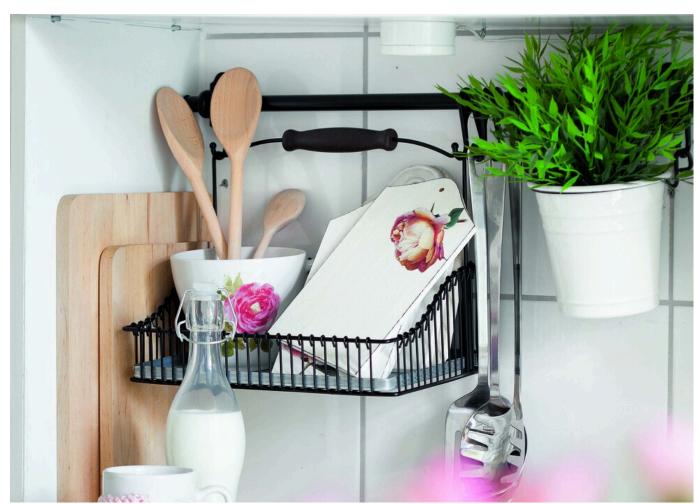

## **Instructions No. 999**

This set with small **breakfast boards forms** a beautiful frame for the flower motives of **Straw silk paper**. Romantically decorated in country house style they are a special eye-catcher on your breakfast table. But if this seems to be a pity, you can also hang the small boards as a picture on the wall and create a small gallery from it.

And it's that easy

Prime the breakfast tray in white. Cut the flower motifs from Straw silk paper, place them on the dry board and stick them on with Napkin varnish. With Ink Pads you wipe over the edges, this emphasizes the edges. Finally seal the complete board with the Clear varnish.