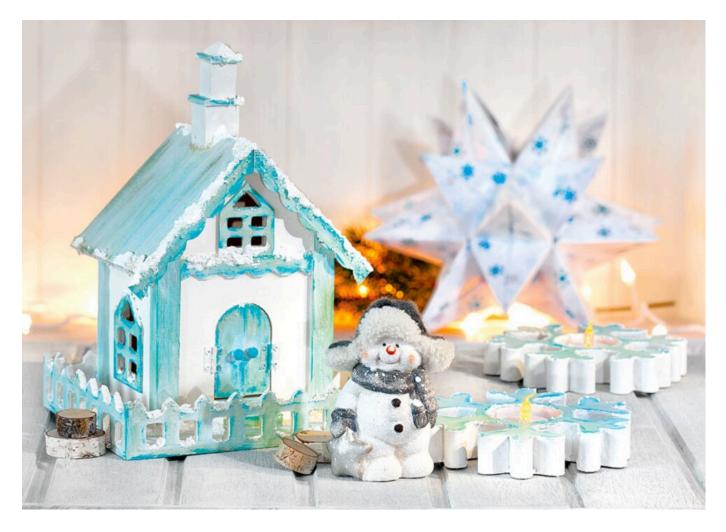

# Frosty deco house

Instructions No. 1020

Difficulty: Advanced

This wintry arrangement fulfils all expectations. Arranged with gorgeous glowing **snowflake tea light holders** and a cute snowman figure, this cottage is a great eye-catcher in your home. The snow-white and cool turquoise together with the icicle medium **and the decorative snow** form **the ideal** backdrop for this frosty decoration dream.

#### **Decoration house**

Prime the entire house with the white paint and let it dry Paint the roof as well as the gables, fence, windows, doors, corner beams, floor slab and a little from chimney with a mixture of white and turquoise Emphasize the edges with turquoise and draw individual shades When dry, take Brown and accentuate the edges sharply, wipe the Brown lightly onto the roof Glue the individual parts on and to the house Decorate the house with decorative snow, let it dry and then decorate the gables, fence and windows with the icicle medium.

### Snowflakes

Prime the snowflakes with white paint and let them dry well Paint the top side with a mixture of white and turquoise. Then wipe the edges with turquoise After drying, apply a little Decorative snow to the edge with the Spatula When the snow of the flakes has dried, insert only another tea light.