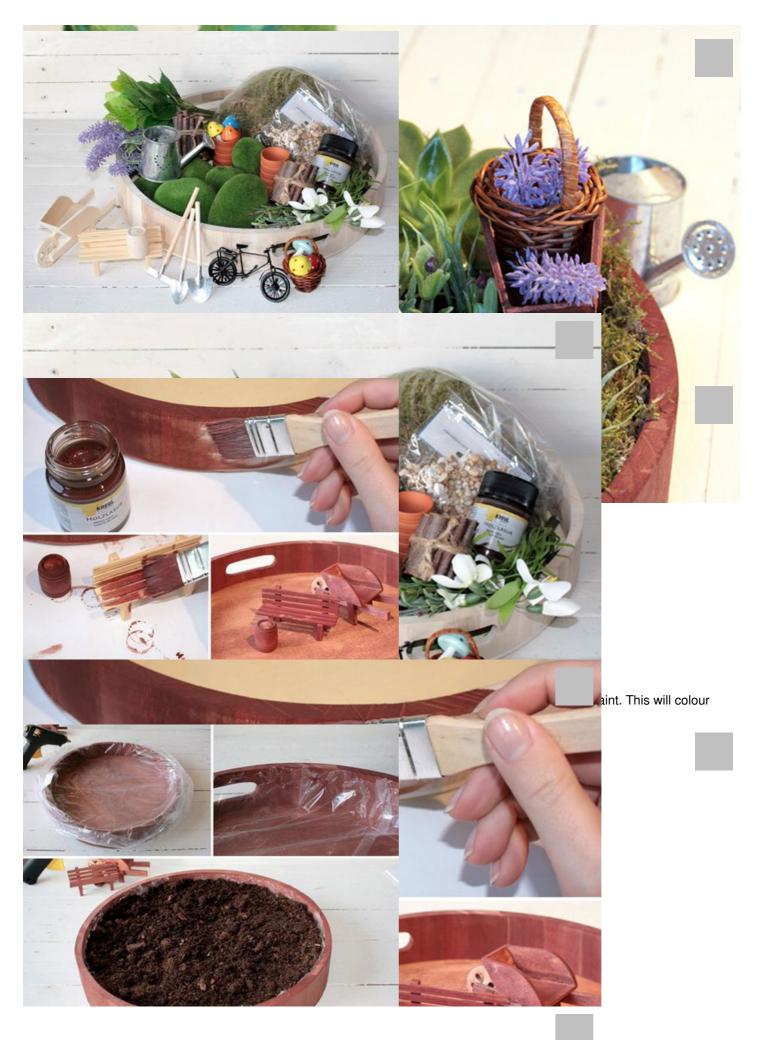

## From wooden tray to mini garden

Instructions No. 1452

Difficulty: Beginner

Working time: 30 Minutes

## Dream garden in small

come, the tray is protection or another

n sketch of where to

wl into grass (moss), moss

and placed in the mini-

at certain something. A highlight in our

VBS Wooden tray, round

9,95 € Item details Quantity:

## Article information:

| Article number | Article name                                       | Qty |
|----------------|----------------------------------------------------|-----|
| 754415-16      | Wood stain, 50 mlSweet Chestnut                    | 1   |
| 607148         | Plate moss, 50 g                                   | 1   |
| 617123         | VBS Fern artificial, 5 pieces (leider ausverkauft) | 1   |
| 616393         | VBS Moss stones, 8 pcs.                            | 1   |
| 571647-03      | Terracotta potsInside-Ø 3 cm, 10 pcs.              | 1   |
| 474900         | Garden tools, set of 3                             | 1   |
| 668439         | Wooden garden bench                                | 1   |
| 692168         | Wooden wheelbarrow, 12 cm                          | 1   |
| 692403         | Miniature Bicycle                                  | 1   |
| 669207         | Wooden barrel with 4 rings                         | 1   |
| 610439         | VBS Bamboo wood spikes, 50 pieces                  | 1   |
| 590310         | Self-adhesive foil                                 | 1   |
| 970020         | VBS Side cutter                                    | 1   |