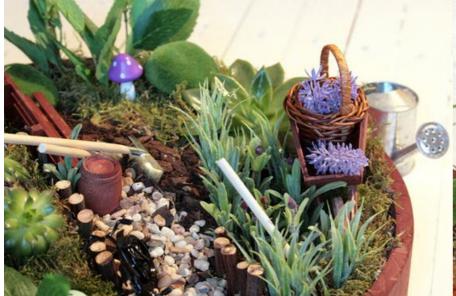

## Dream garden in small

come, the tray is protection or another

n sketch of where to

wl into grass (moss), moss

and placed in the mini-

at certain something. A highlight in our

VBS Wooden tray, round

9,95 € Item details Quantity: