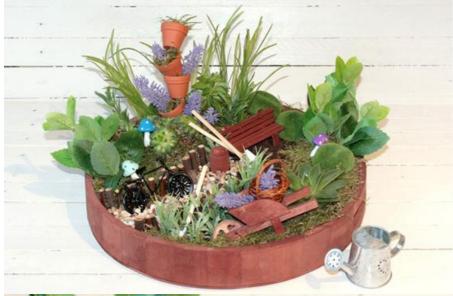

## From wooden tray to mini garden

Instructions No. 1452

Difficulty: Beginner

Working time: 30 Minutes

## Dream garden in small

come, the tray is protection or another

n sketch of where to

wl into grass (moss), moss

and placed in the mini-

at certain something. A highlight in our

VBS Wooden tray, round

9,95 € Item details Quantity: