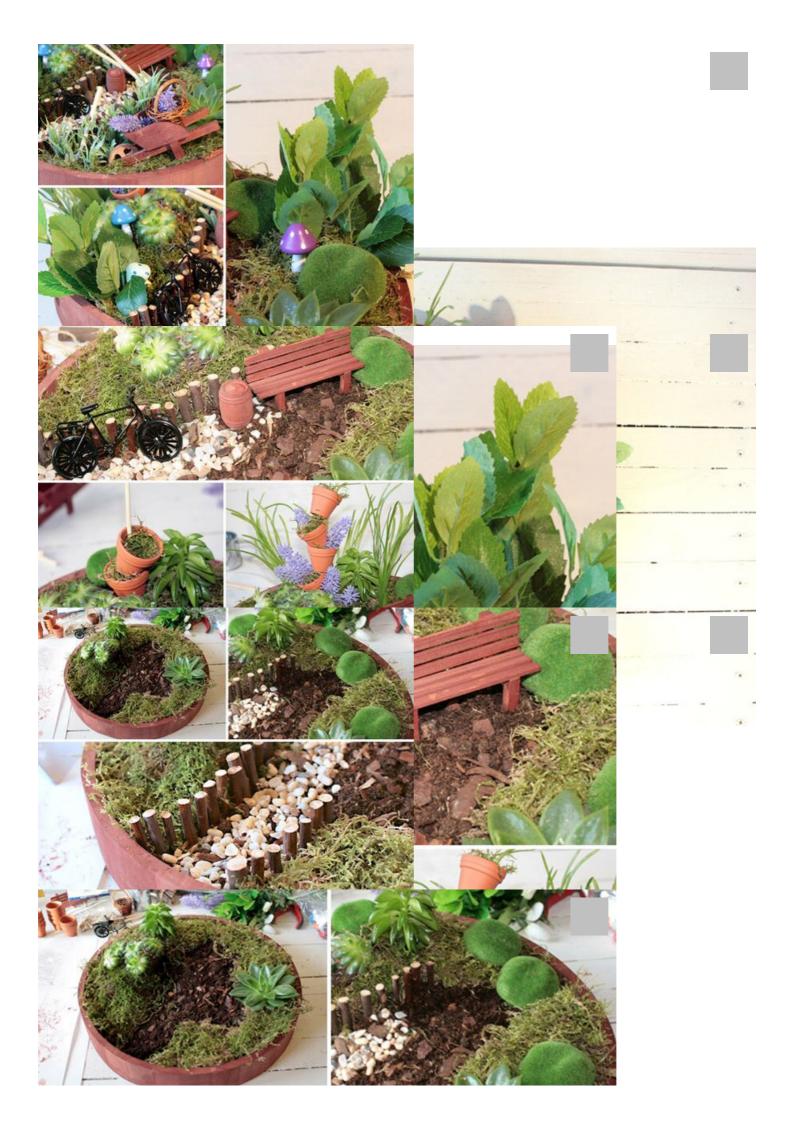

## Dream garden in small

come, the tray is protection or another

n sketch of where to

wl into grass (moss), moss

and placed in the mini-

at certain something. A highlight in our

VBS Wooden tray, round

9,95 € Item details Quantity: