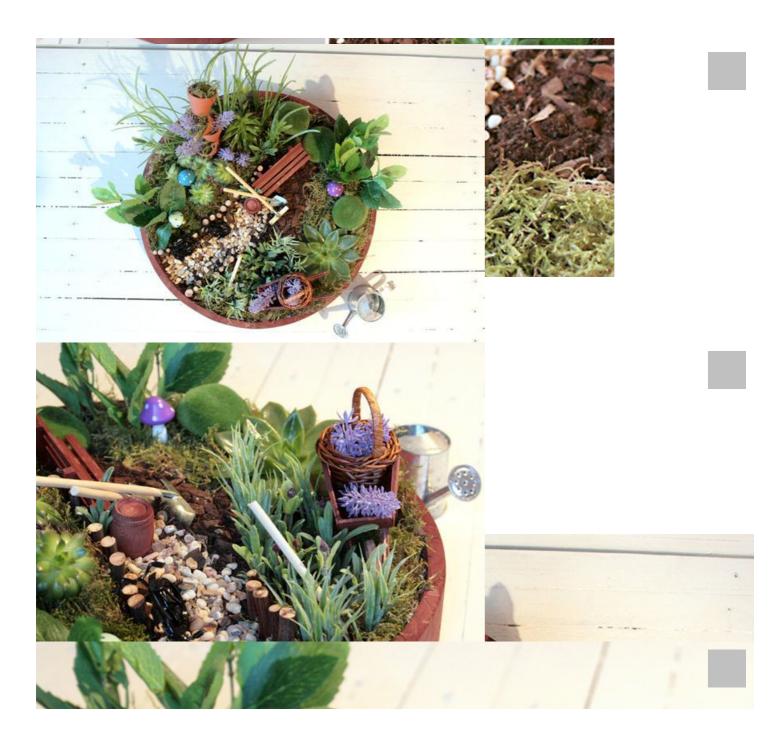

## Dream garden in small

come, the tray is protection or another

n sketch of where to

wl into grass (moss), moss

and placed in the mini-

at certain something. A highlight in our

VBS Wooden tray, round

9,95 € Item details Quantity: