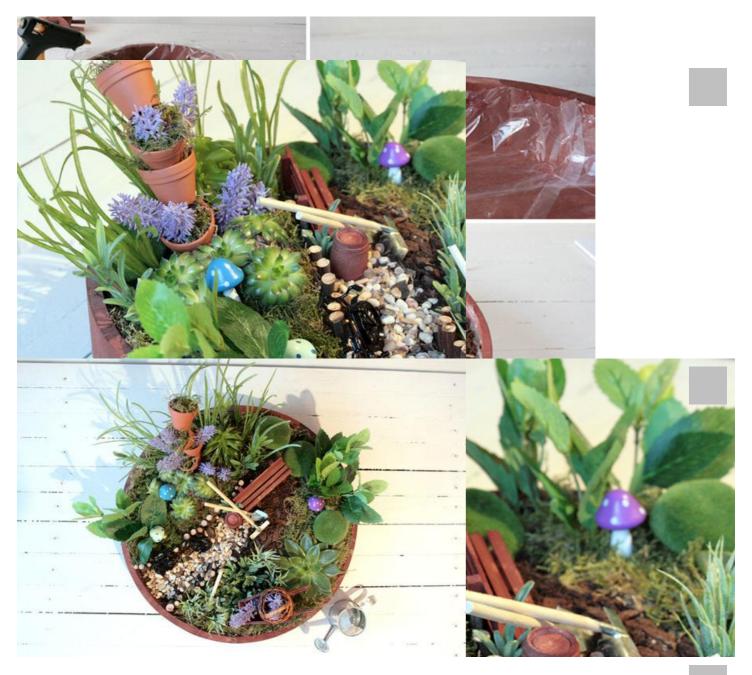

## Dream garden in small

come, the tray is protection or another

n sketch of where to

wl into grass (moss), moss

and placed in the mini-

at certain something. A highlight in our

VBS Wooden tray, round

9,95 € Item details Quantity: