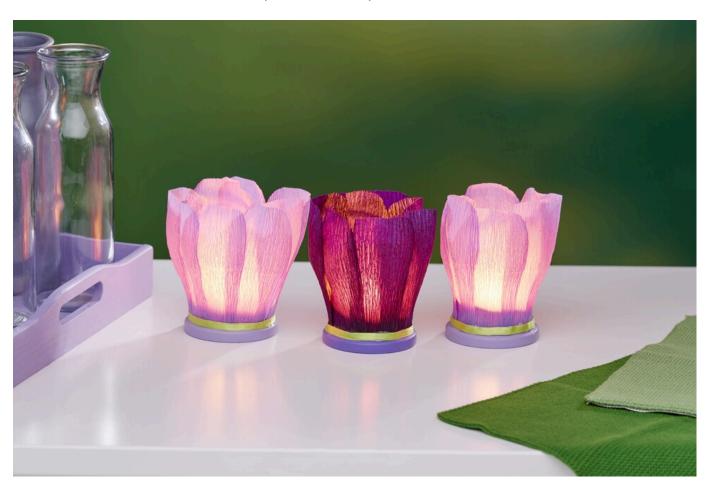

# Flowers made from crepe paper

**Instructions No. 2742** 

Difficulty: Beginner

Working time: 2 Hours

These beautiful flowers made of crepe paper create a magical atmosphere by the tea light inside. The flowers are made in no time and a real eye-catcher on any windowsill.

#### **Decorative flowers from crepe paper**

- 1. Cut out about 7 to 8 pieces from the crepe paper per flower, measuring about 10 cm x 3 cm. Make sure that the "grain" of the crepe runs along the long side. Now round off both corners on one side of the crepe paper.
- 2. After that, you can already begin to gently pull the crepe petals into shape so that there is a slight curve in the center of each petal toward the rounded side, where it tapers in wider.
- 3. Now coat the individual crepe paper strips with the impregnating fluid (TexWax). Then the fluid must be melted into the paper with heat. It is best to use a hot air dryer for this. (Alternatively, you can use a hair dryer, but it may not reach the necessary temperature). During the process, the crepe paper will become slightly darker and, more importantly, more transparent. This is the effect we want to achieve and use for our tea lights. If necessary, you can now stretch it a little more.

- 4. Now place the terracotta saucers with the opening facing down and paint them with craft paint to match the flowers. Now glue the individual petals to the edge with hot glue. Let the leaves overlap here to create an even more realistic look.
- 5. Finally, you can conceal the finish on the terracotta saucer with some may green satin ribbon. Now you can place the tea light jars in the center. Caution: always make sure that the petals do not protrude above the flame! Or use non-hazardous LED tea lights for the tea light jars.