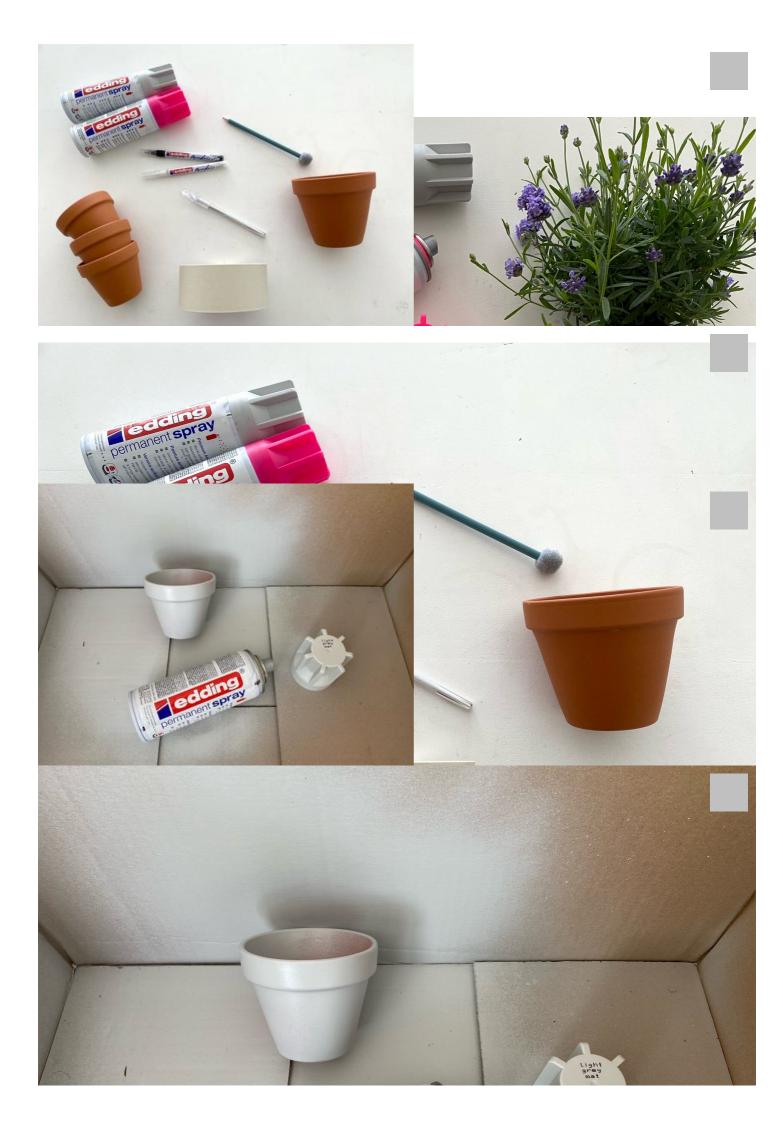

## Instructions No. 2529

Difficulty: Beginner

Working time: 2 Hours 30 Minutes

Use edding Permanent Sprays to create stylish flower pots with bright neon accents. Turn a simple flower pot into a trendy decorative object for your home.

## Article information:

| Article number | Article name                                             | Qty |
|----------------|----------------------------------------------------------|-----|
| 755276-25      | edding 5200 "Permanentspray", silkmattLight Grey         | 1   |
| 17812          | edding 5200 "Permanentspray", silkmattNeon-Pink          | 1   |
| 14948          | edding 5300 Acrylic "Acrylic marker - fine"Black         | 1   |
| 14952          | edding 5300 Acrylic "Acrylic marker - fine"Traffic white | 1   |
| 571647-07      | Terracotta potsInside-Ø 7 cm, 10 pcs.                    | 1   |
| 571647-09      | Terracotta potsInside-Ø 9 cm, 10 pcs.                    | 1   |
| 852357         | Graphite Pencils, set of 4                               | 1   |
| 133319         | Scalpel, approx. 15 cm                                   | 1   |
| 70522          | Crepe-Adhesive tape, 50 m                                | 1   |