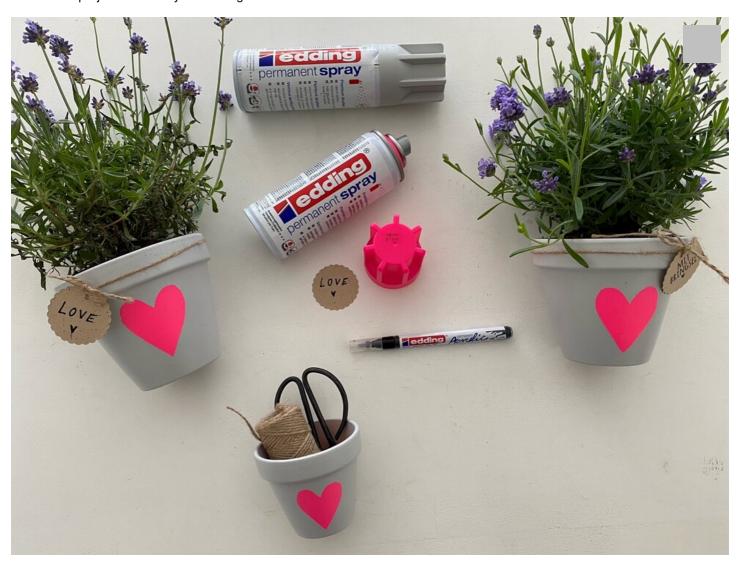

## Flower pots with neon accents

## Instructions No. 2529

Difficulty: Beginner

Working time: 2 Hours 30 Minutes

Use edding Permanent Sprays to create stylish flower pots with bright neon accents. Turn a simple flower pot into a trendy decorative object for your home.

Neon is a colour concept that never gets boring. The popular edding permanent sprays in trendy neon colours are ideal for radiant DIY projects and lively decorating ideas.