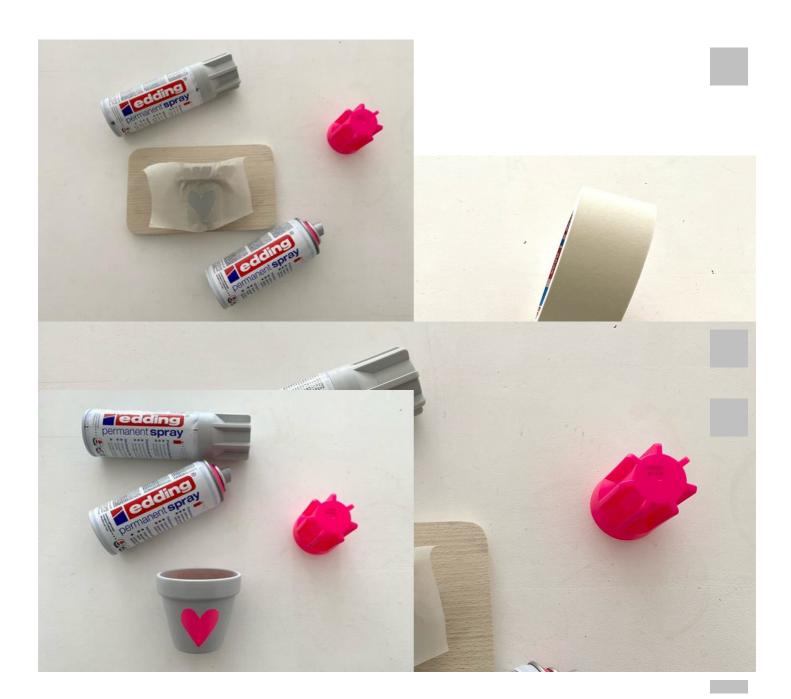

## Instructions No. 2529

Difficulty: Beginner

Working time: 2 Hours 30 Minutes

Use edding Permanent Sprays to create stylish flower pots with bright neon accents. Turn a simple flower pot into a trendy decorative object for your home.

## Article information:

| Article number | Article name                                             | Qty |
|----------------|----------------------------------------------------------|-----|
| 755276-25      | edding 5200 "Permanentspray", silkmattLight Grey         | 1   |
| 17812          | edding 5200 "Permanentspray", silkmattNeon-Pink          | 1   |
| 14948          | edding 5300 Acrylic "Acrylic marker - fine"Black         | 1   |
| 14952          | edding 5300 Acrylic "Acrylic marker - fine"Traffic white | 1   |
| 571647-07      | Terracotta potsInside-Ø 7 cm, 10 pcs.                    | 1   |
| 571647-09      | Terracotta potsInside-Ø 9 cm, 10 pcs.                    | 1   |
| 852357         | Graphite Pencils, set of 4                               | 1   |
| 133319         | Scalpel, approx. 15 cm                                   | 1   |
| 70522          | Crepe-Adhesive tape, 50 m                                | 1   |