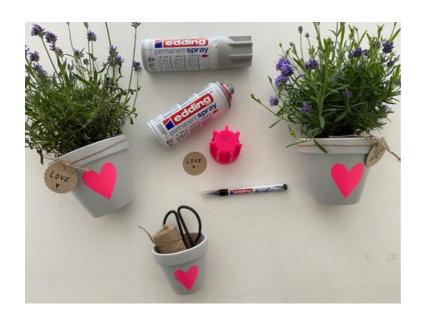

## Flower pots with neon accents

## Instructions No. 2529

Difficulty: Beginner

Working time: 2 Hours 30 Minutes

Use edding Permanent Sprays to create stylish flower pots with bright neon accents. Turn a simple flower pot into a trendy decorative object for your home.

Neon is a colour concept that never gets boring. The popular edding permanent sprays in trendy neon colours are ideal for radiant DIY projects and lively decorating ideas.

## Article information:

| Article number | Article name                                             | Qty |
|----------------|----------------------------------------------------------|-----|
| 755276-25      | edding 5200 "Permanentspray", silkmattLight Grey         | 1   |
| 17812          | edding 5200 "Permanentspray", silkmattNeon-Pink          | 1   |
| 14948          | edding 5300 Acrylic "Acrylic marker - fine"Black         | 1   |
| 14952          | edding 5300 Acrylic "Acrylic marker - fine"Traffic white | 1   |
| 571647-07      | Terracotta potsInside-Ø 7 cm, 10 pcs.                    | 1   |
| 571647-09      | Terracotta potsInside-Ø 9 cm, 10 pcs.                    | 1   |
| 852357         | Graphite Pencils, set of 4                               | 1   |
| 133319         | Scalpel, approx. 15 cm                                   | 1   |
| 70522          | Crepe-Adhesive tape, 50 m                                | 1   |