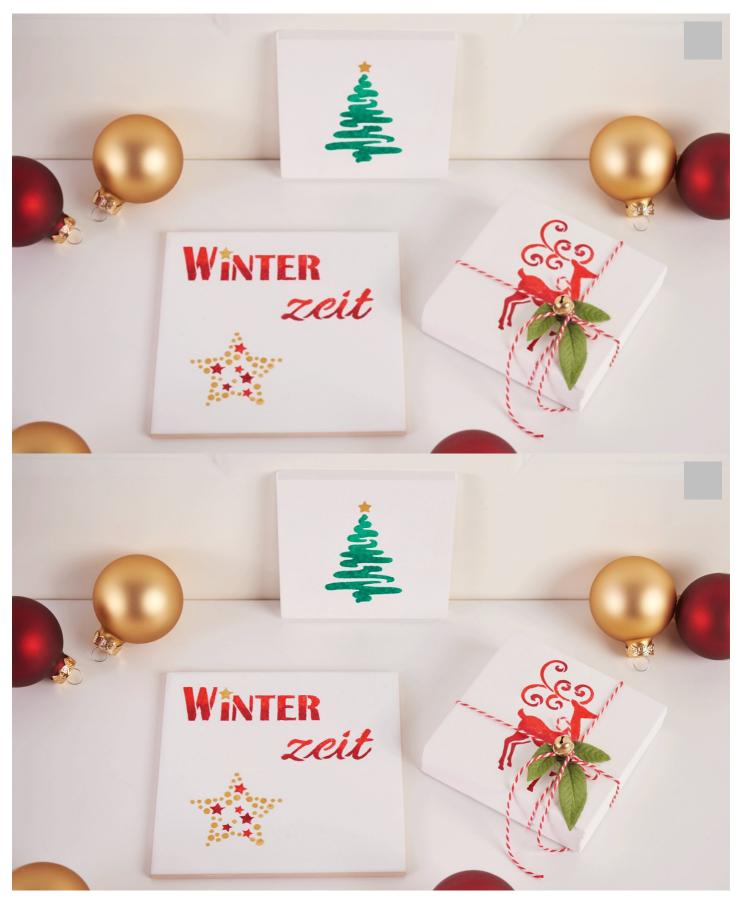

## Instructions No. 1821

Difficulty: Beginner

Working time: 45 Minutes

Are you still looking for an original Christmas decoration? Tile painting is fun and not difficult. With this original Christmas decoration you are guaranteed to create real eye-catchers.