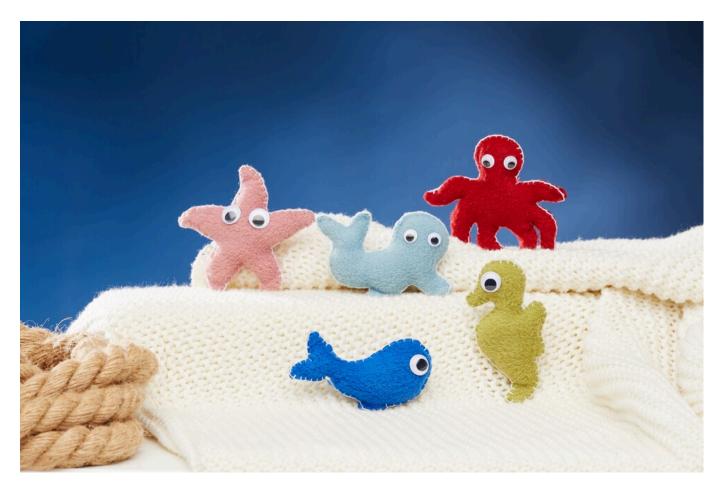

## Fleece Fabric Sea Animals

## Instructions No. 2727

Difficulty: Advanced

Working time: 6 Hours

Our **sea animals** are so fluffy because they are sewn from **fleece fabric**. They are easily sewn together by hand and can therefore be made by sewing beginners and with a little help from children. A cute idea for the children's room or as a gift. Let the underwater world move into your home.

## So nähen Sie die niedlichen Meerestiere:

Print out the **pattern** for the cute sea creatures. Transfer them 2 x onto the **fleece fabric** - 1x normal, 1x mirror-inverted. Cut out the motifs. Place the two sea animal pieces on top of each other and sew them together by hand with the **buttonhole stitch**.

Not only can you sew buttonholes with this stitch, but you can also use it to **decoratively border edges**. Before closing the seam completely, fill the animals with cotton wool. Then close the seam. The stitch is done from right to left. The needle is inserted next to the edge. The tip of the needle lies over the thread laid on the left. Continue in this way until the seam is finished.

Finally, glue on the **wiggly eyes**. A hot glue gun is best suited for this.