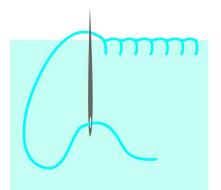

## So nähen Sie die niedlichen Meerestiere:

Print out the **pattern** for the cute sea creatures. Transfer them 2 x onto the **fleece fabric** - 1x normal, 1x mirror-inverted. Cut out the motifs. Place the two sea animal pieces on top of each other and sew them together by hand with the **buttonhole stitch**.

Not only can you sew buttonholes with this stitch, but you can also use it to **decoratively border edges**. Before closing the seam completely, fill the animals with cotton wool. Then close the seam. The stitch is done from right to left. The needle is inserted next to the edge. The tip of the needle lies over the thread laid on the left. Continue in this way until the seam is finished.