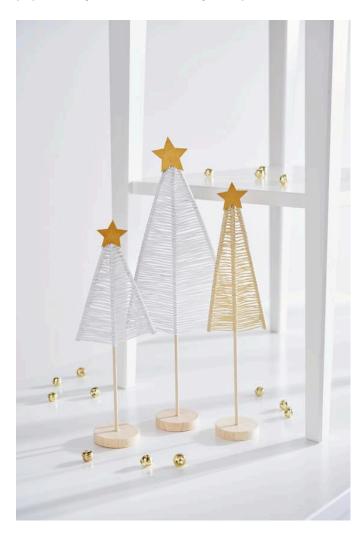

## Firs from paper wire

## **Instructions No. 2648**

Difficulty: Beginner

Working time: 2 Hours

Design and make your own decorative Christmas trees with these instructions. With the round sticks and the paper wire you can individually design the size and colour of the trees.

## This is how the firs are created:

First carve the middle round sticks at the top on both sides and the side round sticks only on one side to form a wedge. Now glue the side round sticks to the middle ones with hot glue. Since these were carved by you before, this works wonderfully.

The next step is to wrap the frame with the desired paper wire. Start in the middle with the following sequence: wrap once, wrap once on the right, wrap once in the middle, wrap once on the left, wrap once in the middle, wrap once on the right, wrap once in the middle, wrap once on the left.... Repeat this process for all the firs. Glue the ends of the side round sticks with craft glue so that the wire does not come off.

Finally, shorten the middle round sticks to any length and glue them into the wooden discs. Now you can paint and glue the stars.

Must Have