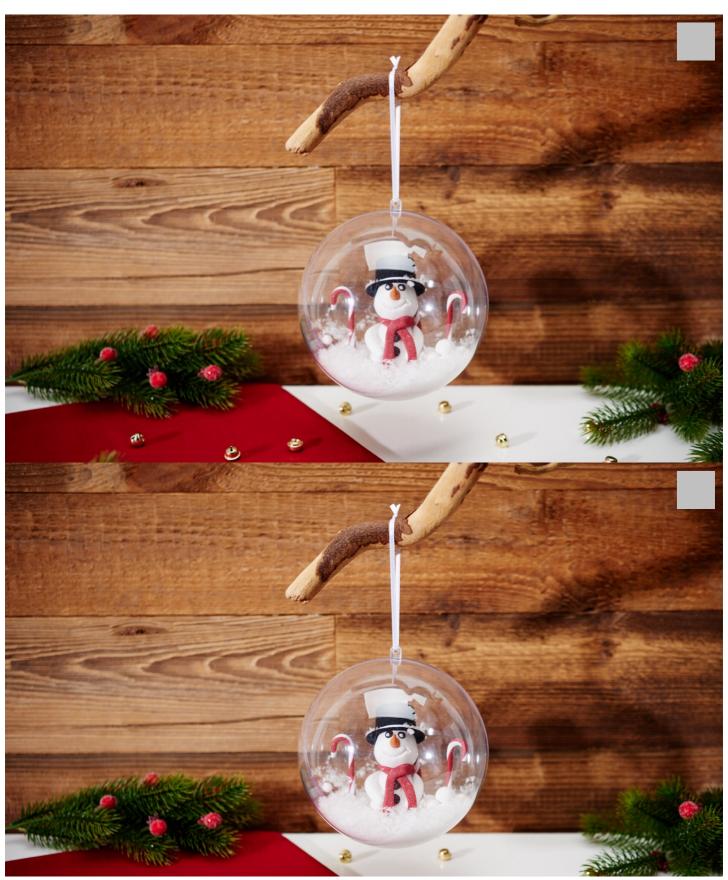

## Fimo snowman in acrylic ball

You can then paint everything with FIMO gloss varnish to protect the surface and prevent the colours from fading. Let it harden completely for 24 hours.

**2** 

Put the top hat on the snowman's head and fix it with some hot glue if necessary. Now glue your snowman, candy canes and snowballs into the acrylic sphere halves with hot glue. Sprinkle some of the organic snow inside, close the acrylic ball and attach the satin ribbon to the loop for hanging.