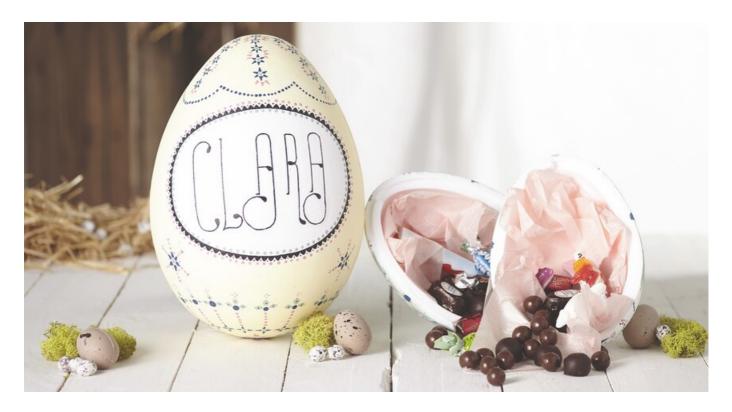

As soon as the paint has dried, the egg can be filled. To make the filling look even more noble, simply fix something inside with hot Straw silk paper glue and place your little things on it.

#### Looking for a filled egg for Easter?

Discover also our instruction 1573 Selfmade Easter eggs with filling!