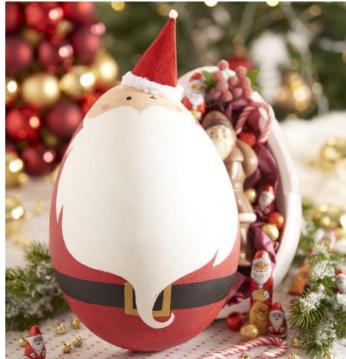

## DIY surprise egg - just paint it - done!

For this handicraft idea you need a only large and some Polystyrene Egg color.

In our decoration example, we have painted the egg with Handicraft paint like an Easter bunny or Santa Claus and then glued on ears or a Christmas cap.

#### What is the best way to paint?

No matter whether you want to turn your Styrofoam egg into a Santa Claus, a reindeer or an egg gift - first sketch your idea on a sheet of paper. Use the Paper. Strich-Ex pen to paint your figure on the egg. This pen is lnk filled with a self-erasing one, so that the drawn contours disappear without a trace later. Paint the egg according to your personal imagination with Handicraft paint.