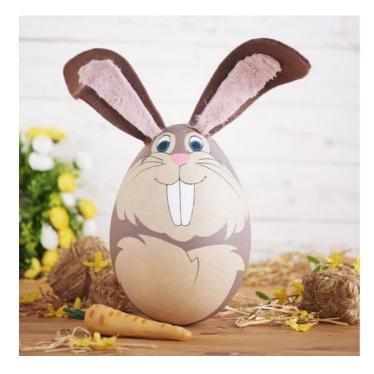

## DIY surprise egg - just paint it - done!

For this handicraft idea you need a only large and some Polystyrene Egg color.

In our decoration example, we have painted the egg with Handicraft paint like an Easter bunny or Santa Claus and then glued on ears or a Christmas cap.

#### Design rabbit ears

It is best to paint your ears Paper beforehand and use them as a template to transfer them to the Felt egg. Transfer 2 times the right and 2 times the left ear. Cut them to size. Glue two ears on each other and put a piece of winding wire between them.

Now transfer the inner ear to the artificial fur band, cut it to size and stick it to the felt ears using hot glue.

Now put the finished rabbit ears into one half of an egg and fix them with hot glue.

Finally you can paint a papier-mâché carrot as decoration.