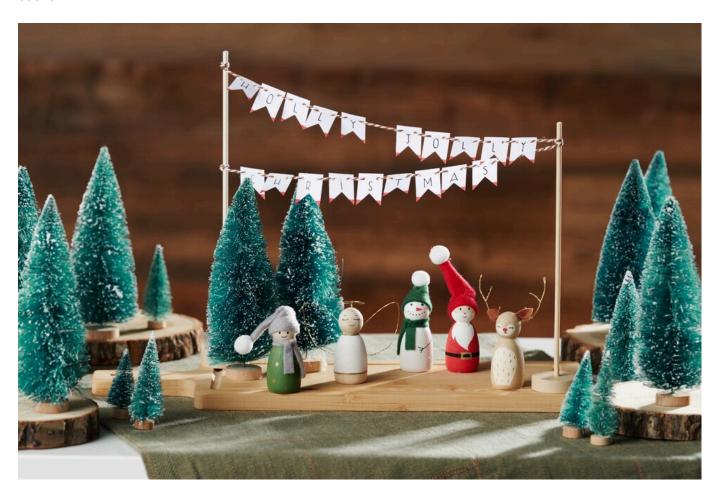

## Figure Cone Christmas

**Instructions No. 2636** 

Difficulty: Advanced

Working time: 5 Hours

Isn't this a **cute Christmas decoration**? It's very easy to make and design yourself with the following instructions. Figure cones are painted and arranged with a few accessories to create a great Christmas scene.

## The Christmas scene is made as follows:

Paint the figures with the colours of your choice. You can follow the painting on the photo or use your own ideas. After drying, paint on the faces. In our video, we show you a few ways to easily paint on faces.

Bend the antlers, angel wings and halo out of wire. Double the wire for more stability. Glue them on with hot glue.

Arrange everything together on the board and glue it in place. Cut the pennants out of paper or cardboard, punch 2x holes with the hole punch and hang them on the yarn. The size of the pennants in our decoration example is 2 x 2.5 cm.