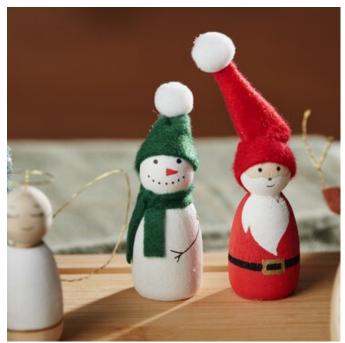

## The Christmas scene is made as follows:

Paint the figures with the colours of your choice. You can follow the painting on the photo or use your own ideas. After drying, paint on the faces. In our video, we show you a few ways to easily paint on faces.

Transfer the templates to the felt and cut out the hats and ears. Glue the ears together at the bottom with a little hot glue.

Glue the caps together with hot glue. Attach the caps to the back of the heads in spots with hot glue. Do the same for the snowman's cap, but cut off the top and tie with ribbon. Then glue a pompom onto all the hats.