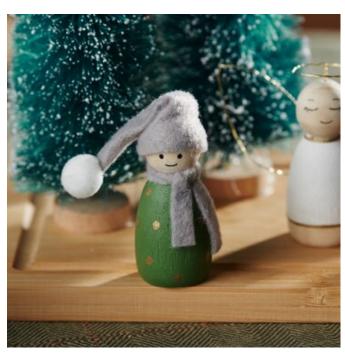

## The Christmas scene is made as follows:

Paint the figures with the colours of your choice. You can follow the painting on the photo or use your own ideas. After drying, paint on the faces. In our video, we show you a few ways to easily paint on faces.

Transfer the templates to the felt and cut out the hats and ears. Glue the ears together at the bottom with a little hot glue.

Glue the caps together with hot glue. Attach the caps to the back of the heads in spots with hot glue. Do the same for the snowman's cap, but cut off the top and tie with ribbon. Then glue a pompom onto all the hats.