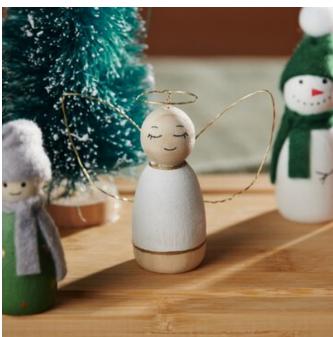

## The Christmas scene is made as follows:

Paint the figures with the colours of your choice. You can follow the painting on the photo or use your own ideas. After drying, paint on the faces. In our video, we show you a few ways to easily paint on faces.

Bend the antlers, angel wings and halo out of wire. Double the wire for more stability. Glue them on with hot glue.

Arrange everything together on the board and glue it in place. Cut the pennants out of paper or cardboard, punch 2x holes with the hole punch and hang them on the yarn. The size of the pennants in our decoration example is 2 x 2.5 cm.