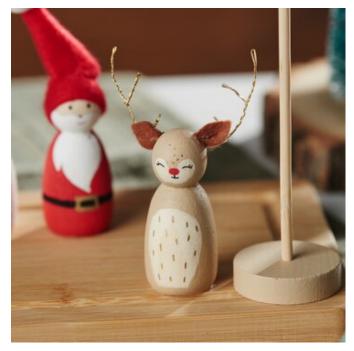

Transfer the templates to the felt and cut out the hats and ears. Glue the ears together at the bottom with a little hot glue.

Glue the caps together with hot glue. Attach the caps to the back of the heads in spots with hot glue. Do the same for the snowman's cap, but cut off the top and tie with ribbon. Then glue a pompom onto all the hats.

Bend the antlers, angel wings and halo out of wire. Double the wire for more stability. Glue them on with hot glue.

Arrange everything together on the board and glue it in place. Cut the pennants out of paper or cardboard, punch 2x holes with the hole punch and hang them on the yarn. The size of the pennants in our decoration example is 2 x 2.5 cm.