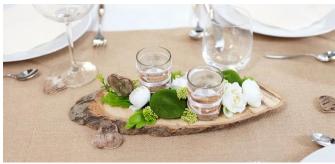

## Table arrangement on tree disc

Cover the tealights with double-sided Adhesive tape with a decorative **ribbon**: a festive ribbon and classic white Satin ribbon. Natural-coloured Yarn harmonise perfectly with it. Wrap the lower part with string, Adhesive tape also helps to fix it in place

Place a LED tea light in each glass. Arrange the tea light glasses with ranunculus, moss stones and wild berry flowers on the tree disc. Fix everything with hot glue. Small Embellishment "hearts" complete the decoration.