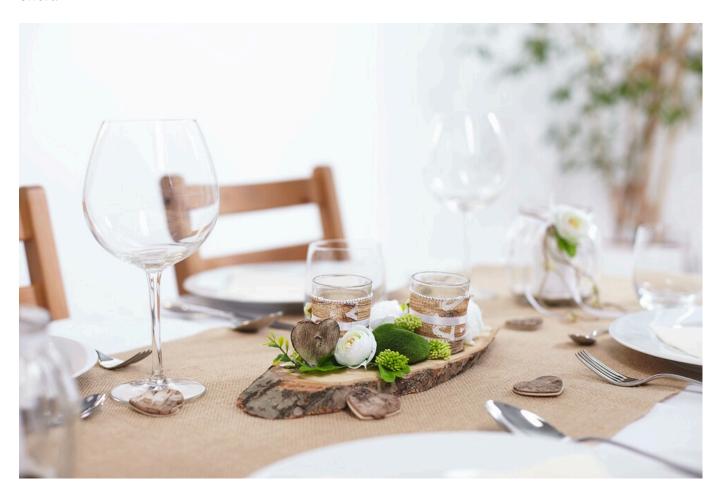

## Festliche Tischdekoration für Ihr Familienfest

**Instructions No. 1422** 

Difficulty: Beginner

Working time: 15 Minutes

A lovingly self-designed **festive table decoration** gives your family celebration that certain something. The **lanterns** and the **table arrangement on** the **tree disc** can be quickly made by yourself with only little time and effort.

## Table arrangement on tree disc

Cover the tealights with double-sided Adhesive tape with a decorative **ribbon**: a festive ribbon and classic white Satin ribbon. Natural-coloured Yarn harmonise perfectly with it. Wrap the lower part with string, Adhesive tape also helps to fix it in place

Place a LED tea light in each glass. Arrange the tea light glasses with ranunculus, moss stones and wild berry flowers on the tree disc. Fix everything with hot glue. Small Embellishment "hearts" complete the decoration.