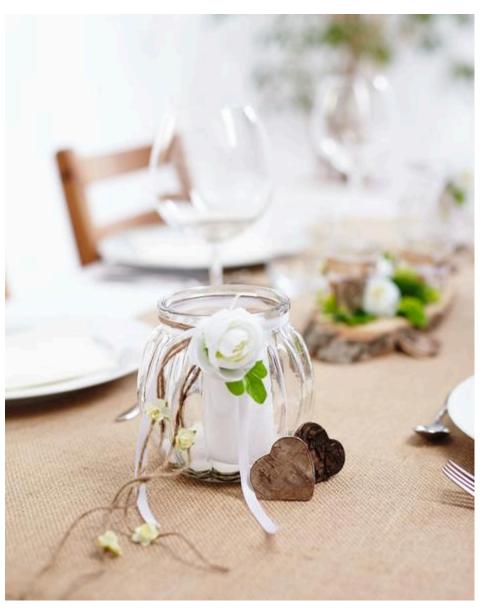

## **Festive lantern glass**

Tie two threads with a knot to the top edge of the glass. Above them, tie a white Satin ribbon into a loop

Now glue a white ranunculus onto the knots with hot glue, and small tender florets **onto the** individual threads .