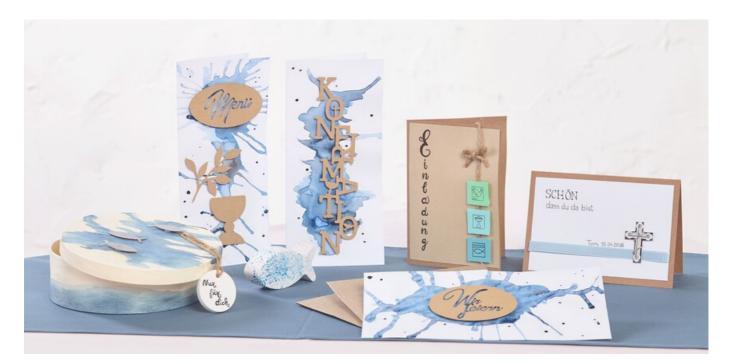

## Festive craft ideas for your personal occasion

Instructions No. 1750

JJJJ Difficulty: Beginner

O Working time: 5 Minutes

These self-designed **invitation and menu cards** are made in a very short time. They can therefore also be made in large quantities without too much effort and still look noble and unique. The **Watercolor optics** and the **natural cardboard** are absolutely contemporary and look very natural.

The crafting of the cards and the gift box is not only fun, it already prepares in a pleasant way for the important family celebration

# Holiday cards with watercolor effect

The beautiful watercolour effect on the cards is created with a simple blob

of paint. The paint simply Paper drips on the drop. Blow the liquid paint in different directions. The noses and color blobs dry on the white card or envelope to the individual color gradients.

#### Gift box in blue

The personal gift will go down particularly well in an attractive Watercolor chip box. For this purpose, the box with **Watercolour** painted and then simply **decorated** with something and Jute ribbon **accessories** 