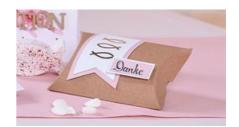

### A small present for the guest

Prepare a treat for your guests and give away a little something on the festive day. The **gift folding box** will be delivered with the festive decoration in Pearl-Optics and Paper-accessories decorated.

#### Article information:

| Article number | Article name                                           | Qty |
|----------------|--------------------------------------------------------|-----|
| 716529         | VBS Folding box "Gift box", 25 pcs.                    | 1   |
| 714136-02      | Creative Accessories "Cross"Silver                     | 1   |
| 717090         | Clear Stamp holder, set of 3                           | 1   |
| 418706         | Satin ribbon "Pastel 10 mm", set of 5 pieces of 3 m    | 1   |
| 658324-80      | Textile felt, 45 x 30 cmWhite                          | 1   |
| 755283-03      | edding 5200 "Permanentspray", glossyTraffic white      | 1   |
| 537476-01      | Double cards with envelopes "DIN long", 50 piecesWhite | 1   |