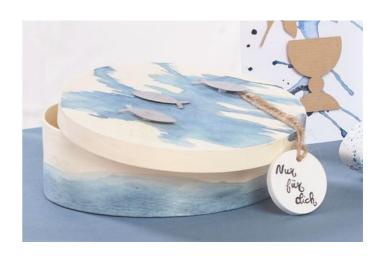

#### Gift box in blue

The personal gift will go down particularly well in an attractive Watercolor chip box. For this purpose, the box with **Watercolour** painted and then simply **decorated** with something and Jute ribbon **accessories** 

The **gift tag** "Just for you" is made with Raysin casting compound: Casting powder is mixed with water, poured into the casting mould "Pendant round", let it harden for about 20 minutes. The mould can then be removed and marked. Please also read the **1552** "Basic Casting Design Instructions".