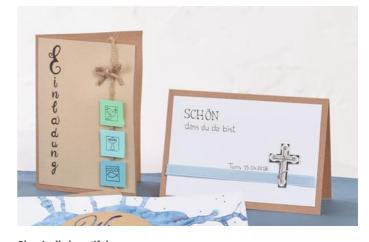

#### Invitation card with Jute ribbon

The Pearl Handicraft paper is first stuck to the front of the double card. The motives "dove", "fish" and "chalice" are stamped. Take the Clear Stamp motif silicone stamp, place it on the holder and stamp the motifs on coloured Paper.

Cut the motifs into small square cards. Now tie a jute ribbon around the front part of the double card and close it with a small decorative bow. The cut motif cards are glued Glue pads onto the ribbon with 3D. Then the card is labeled

#### Classically beautiful

In addition to the double card from and Kraft paper the noble cover page in Pearl-Optics only a piece of a Organza ribbon, small cross as an accessory for sticking on and a black calligraphy pen. This Organza ribbon is wrapped around the cover card, fixed on the back with glue. As soon as this is fixed on the nature card, the small cross is glued on as an eye-catcher. Test the writing and message on a notepad and then write on the card.