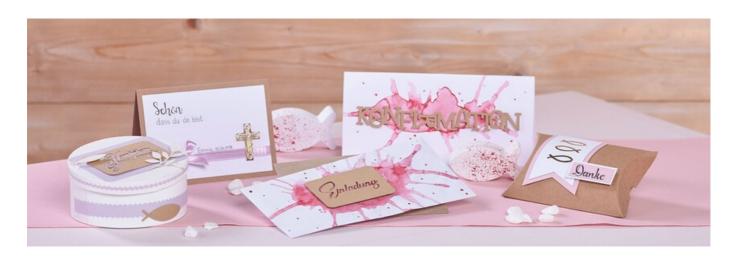

## Festive craft ideas for your personal occasion

Instructions No. 1750

JJJJ Difficulty: Beginner

O Working time: 5 Minutes

These self-designed **invitation and menu cards** are made in a very short time. They can therefore also be made in large quantities without too much effort and still look noble and unique. The **Watercolor optics** and the **natural cardboard** are absolutely contemporary and look very natural.

# Holiday cards from Kraft paper

To make the invitation or festive card look particularly noble on natural Kraft paper paper, choose a craft paper with an effect Pearl-in your personal favourite colour

#### Invitation card with Jute ribbon

The Pearl Handicraft paper is first stuck to the front of the double card. The motives "dove", "fish" and "chalice" are stamped. Take the Clear Stamp motif silicone stamp, place it on the holder and stamp the motifs on coloured Paper.

#### Classically beautiful

In addition to the double card from and Kraft paper the noble cover page in Pearl-Optics only a piece of a Organza ribbon, small cross as an accessory for sticking on and a black calligraphy pen. This Organza ribbon is wrapped around the cover card, fixed on the back with glue. As soon as this is fixed on the nature card, the small cross is glued on as an eye-catcher. Test the writing and message on a notepad and then write on the card.

# Holiday cards with watercolor effect

The beautiful watercolour effect on the cards is created with a simple blob

of paint. The paint simply Paper drips on the drop. Blow the liquid paint in different directions. The noses and color blobs dry on the white card or envelope to the individual color gradients.

#### Gift box in blue

The personal gift will go down particularly well in an attractive Watercolor chip box. For this purpose, the box with **Watercolour** painted and then simply **decorated** with something and Jute ribbon **accessories** 

The **gift tag** "Just for you" is made with Raysin casting compound: Casting powder is mixed with water, poured into the casting mould "Pendant round", let it harden for about 20 minutes. The mould can then be removed and marked. Please also read the **1552** "Basic Casting Design Instructions".