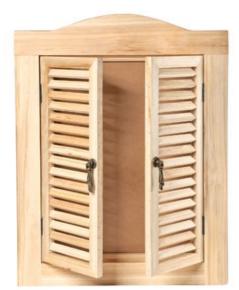

VBS Wall panel "Window shutter"

34,99 € Item details Quantity:

1

Add to shopping cart

Article information:

| Article number | Article name                     | Qty |
|----------------|----------------------------------|-----|
| 726085         | VBS Napkin varnish "Matt"100 ml  | 1   |
| 560085-78      | VBS Craft paint, 50 mlGrey       | 1   |
| 120340         | VBS Napkin brush/Decoupage brush | 1   |
| 330350         | VBS Painting sponges, 3 pieces   | 1   |
| 132824         | Hobby scalpel                    | 1   |