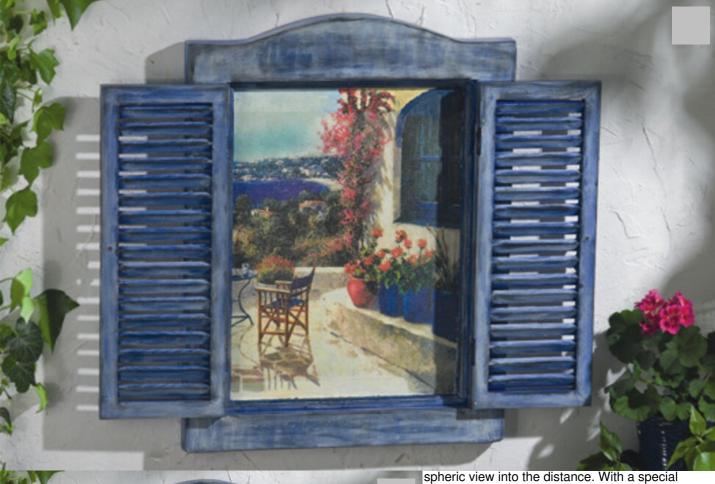

## Fensterladen mit Motiv-Strohseide

Instructions No. 283

spheric view into the distance. With a special Mediterranean look perfect. It's

g vory ct is achieved.

sh glue it on

n the colours with a soft brush and thus imitate

VBS Wall panel "Window shutter"

34,99 € Item details Quantity:

1

Add to shopping cart

Article information:

| Article number | Article name                     | Qty |
|----------------|----------------------------------|-----|
| 726085         | VBS Napkin varnish "Matt"100 ml  | 1   |
| 560085-78      | VBS Craft paint, 50 mlGrey       | 1   |
| 120340         | VBS Napkin brush/Decoupage brush | 1   |
| 330350         | VBS Painting sponges, 3 pieces   | 1   |
| 132824         | Hobby scalpel                    | 1   |