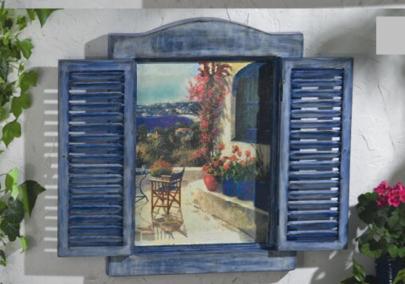

## Fensterladen mit Motiv-Strohseide

Instructions No. 283

spheric view into the distance. With a special Mediterranean look perfect. It's

g vory ct is achieved.

sh glue it on

n the colours with a soft brush and thus imitate

VBS Wall panel "Window shutter"

34,99 € Item details Quantity:

1

Add to shopping cart

Article information:

| Article number | Article name                     | Qty |
|----------------|----------------------------------|-----|
| 726085         | VBS Napkin varnish "Matt"100 ml  | 1   |
| 560085-78      | VBS Craft paint, 50 mlGrey       | 1   |
| 120340         | VBS Napkin brush/Decoupage brush | 1   |
| 330350         | VBS Painting sponges, 3 pieces   | 1   |
| 132824         | Hobby scalpel                    | 1   |