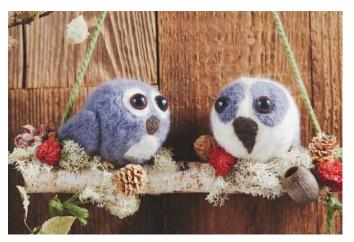

First of all, take a polystyrene ball. We decided on the size Ø 6 cm. Wrap the styrofoam ball with **fairytale wool** and poke it with the **felting needle** until the materials have joined. Felt the eyes and the beaks with a different coloured fairy wool.

For the **wings**, take some fairy wool and felt it on a felting mat until the desired shape is achieved. Then felt onto the owl. Press the animal eyes into the eyes.

Twist screw eyes into the **birch branches** and connect them with a cotton cord. Place the owls on the branches with hot glue. Additionally, stick Iceland moss, straw flower heads and cones on them.