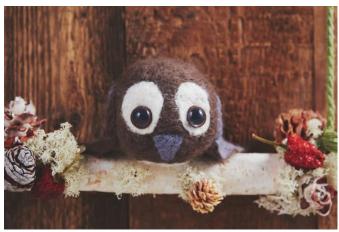

First of all, take a polystyrene ball. We decided on the size Ø 6 cm. Wrap the styrofoam ball with **fairytale wool** and poke it with the **felting needle** until the materials have joined. Felt the eyes and the beaks with a different coloured fairy wool.

For the **wings**, take some fairy wool and felt it on a felting mat until the desired shape is achieved. Then felt onto the owl. Press the animal eyes into the eyes.

Twist screw eyes into the **birch branches** and connect them with a cotton cord. Place the owls on the branches with hot glue. Additionally, stick Iceland moss, straw flower heads and cones on them.