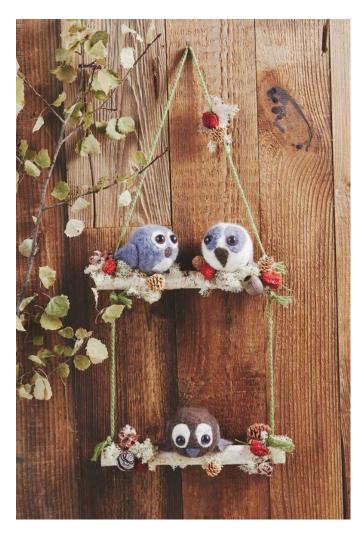

## Felting Owl Trio

**Instructions No. 2275** 

Difficulty: Beginner

Working time: 4 Hours

**Felt wool** is a super craft material, can be processed wonderfully and is also suitable for beginners. This hobby is great fun alone or with children. A beautiful material to get creative with. Our **owls** are very easy to make with the body of a styrofoam form.

## This is how to make the decoration with the cute owls:

These **owls** are very easy to felt dry and you can adjust the size according to your wishes. The owl is a great felting animal, especially for beginners, as you don't need many colours and the shape of the owl is very easy to make with the help of a **styrofoam ball**.

For the **wings**, take some fairy wool and felt it on a felting mat until the desired shape is achieved. Then felt onto the owl. Press the animal eyes into the eyes.

Twist screw eyes into the **birch branches** and connect them with a cotton cord. Place the owls on the branches with hot glue. Additionally, stick Iceland moss, straw flower heads and cones on them.