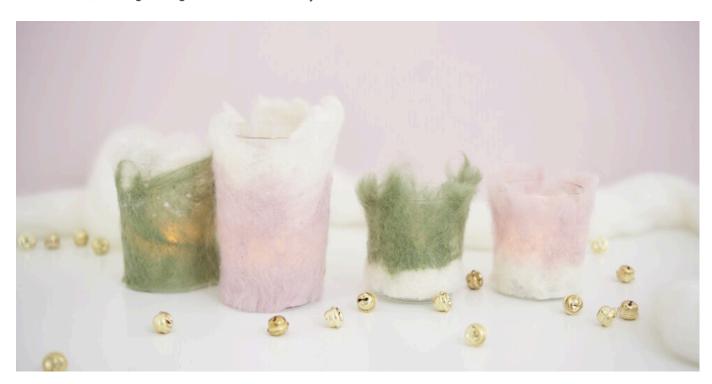

## Felted tea light glasses

**Instructions No. 2035** 

Difficulty: Beginner

Working time: 1 hour 30 Minutes

Our idea with the **tea light glasses** looks cuddly and gives off a beautiful light. This decoration is not only something for the winter time, but also nice to look at on the terrace or balcony. With a few simple steps and a bit of skill, these great light sources are easily made.

## This is how the cozy glasses are made:

Cut off a little of the two colours of **fairy tale wool** and place them on top of each other so that they meet in the middle and lie a little on top of each other. The amount of colours should be about the same. Now use the felting needle to felt the wool on the mat. This creates a felted plate

Mix the **Mega Filzer** with water according to the instructions. Now brush the fairy tale wool with the mixture (best in a small tub or bowl). Turn yours felt mat over and also brush it on the back. Now use the felt mat "Special" for a different purpose by brushing with the mat from the middle to the bottom or if necessary on top. This will give you a nicer colour transition

Rinse the **felt mat** with clear water and wring out the water by pressing lightly. To get even more water out of it Felt, rub it against the burl foil. Now you suck up the water on both sides with a cloth. Then blow dry all finished mats. Fix the mats with double-sided Adhesive tape to the **tea light glasses**. Simply cut off the protruding ends with scissors.