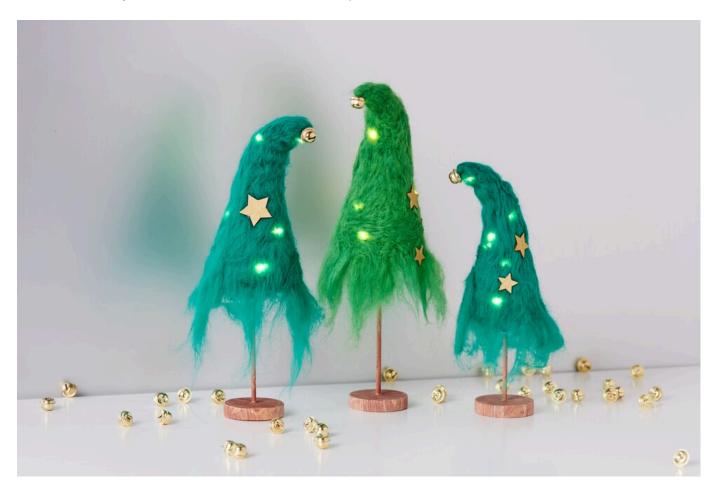

## Felted illuminated firs

## Instructions No. 2318

Difficulty: Advanced

Working time: 8 Hours

These **fir trees** are a hit. They are **easy to felt yourself** and are a lot of fun to make. **Illuminated** with a string of lights, they bring a beautiful atmosphere into your four walls. You can decorate the firs beautifully on a table, dresser or your windowsill and of course arrange them with other winter accessories.

## Felt the firs as follows:

Start by **felting** the tip of the fir tree on the **felt mat**. Then felt the tip onto the cone. Completely cover the **Styrofoam cone** with fairy wool and felt it firmly. Repeatedly prick the wool with the felting needle to join it to the cone. If necessary, the styrofoam cone can also be shortened with a cutter knife.

Cut the **round stick** to the desired length and insert it into the **wooden disc**, if necessary fix it with **VBS craft glue**. Then paint with wood stain and leave to dry. Wind a string of **lights** around the fir tree. Glue the battery compartment under the cone with hot glue. You can carefully felt some fairy tale wool over the fairy lights if necessary. Please do not damage the cables in the process. Press the polystyrene cones onto the round bars. Paint the **stars** and stick them to the fir trees with hot glue. Knot the **bells** to the tops with perlon tape.