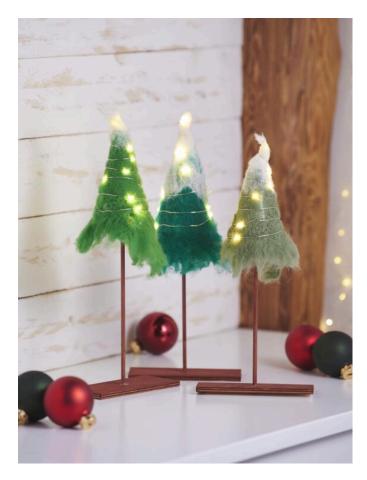

# Felted fir trees

#### Working time: 2 Hours

Create fluffy soft decorations with Knit felting wool. these felted Christmas trees with lights are a great decoration for the Christmas season. Placed on a chest of drawers or windowsill, the fir trees really make something special.

The finished mats are now attached to **Adhesive tapethe Polystyrene cone** glued. Protruding ends can be cut off with scissors. Paint the **wooden stands with Handicraft paint** in Red brown and let the paint dry. Place the finished firs on top of the wooden stand. Finally, wrap the firs with a chain of lights.