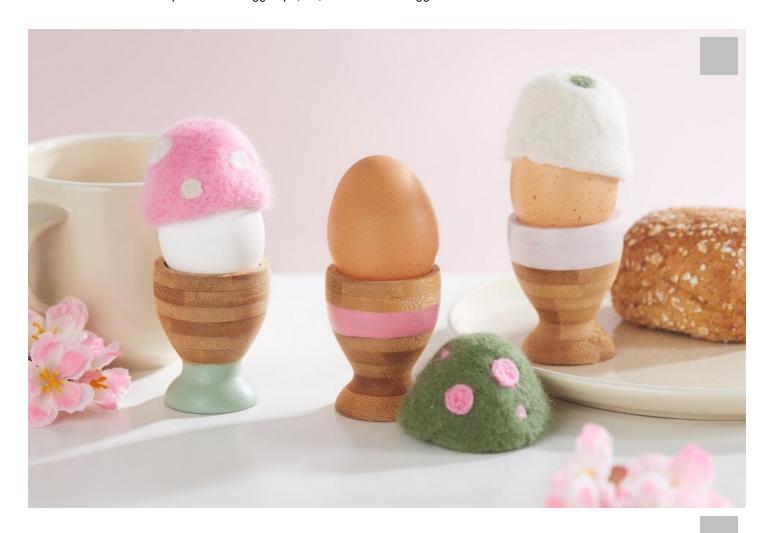

## Felted egg cosy

## Instructions No. 2188

Difficulty: Advanced

Working time: 2 Hours 30 Minutes

The felted egg warmers are a great eye-catcher on your breakfast table. The colorful felt hoods keep your breakfast eggs nice and warm. Create equal bamboo egg cups,too, suitable to the egg warmers!