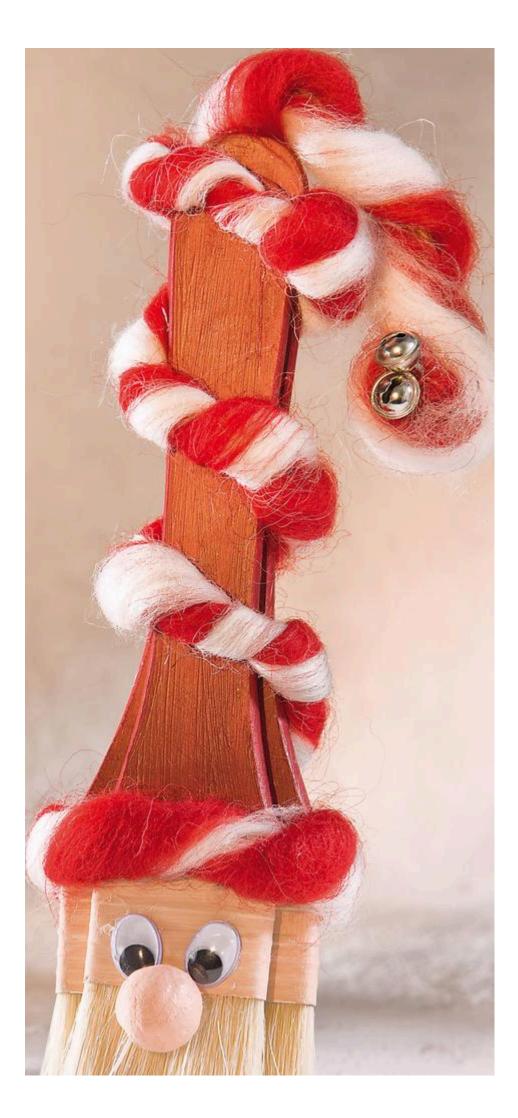

#### Here's how it's done:

For Santa Claus, use the large and medium brush from the set. Paint the metal ferrules of the brushes with Handicraft paint in Skin Tone This works best on the metal with several layers of pine. After the metal ferrules have dried, paint the handles in carmine red.

Glue the small brush with hot glue on the larger one.

For the nose, paint a Cotton wool ball skin colored and glue it on the brush bristles after drying. Now glue on the Wobbly eyes .

For the "cap" pull white and red fairy tale wool to a long strand (60 cm long if you like), twist both together and then wrap the self-made felt cord around the stem, fixing it.

Allow about 15 cm of felt cord to protrude, glue the end to the bobble and attach Jingles to it.