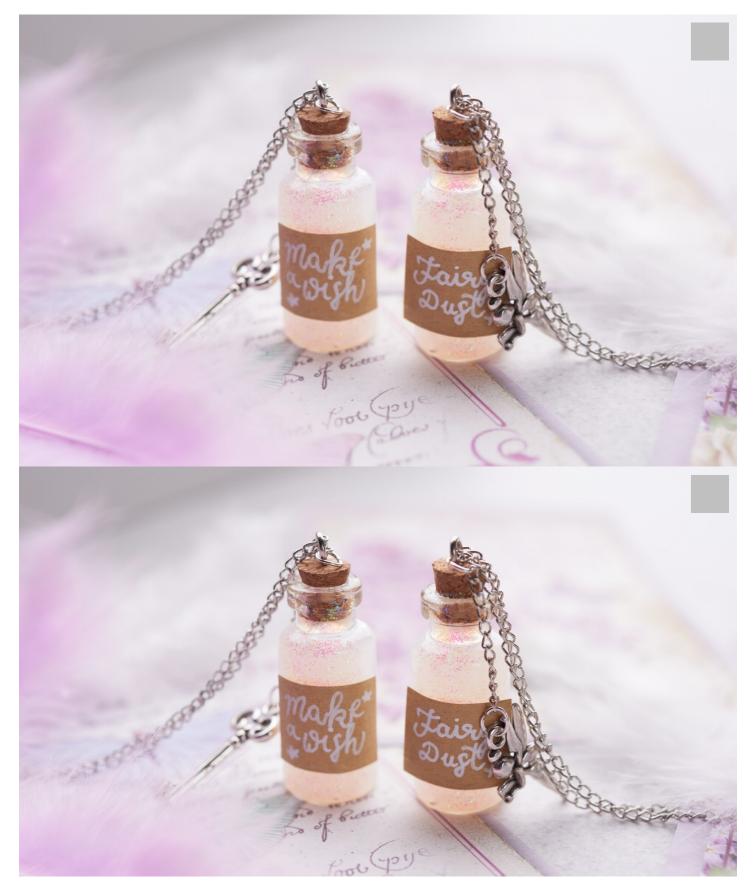

## Fairytale Pendant

Instructions No. 2447

Difficulty: Beginner

Working time: 1 hour

These beautiful **pieces of jewellery** have something magical about them. The **glitter filling** makes the wearer of this necklace glitter enchantingly and, together with the pendants and labels, creates an impressive piece of jewellery. A delightful jewellery accessory that is quick and easy to make.

## Article information:

| Article number | Article name                                   | Qty |
|----------------|------------------------------------------------|-----|
| 672153-01      | Decoration pendant Glass bottleCylinder, Large | 1   |
| 672429         | VBS Decoration pendant "Magical"               | 1   |
| 671194-02      | Anchor chain, 1,9 mmSilver-Plated              | 1   |
| 756655-01      | Glitter GlueWhite                              | 1   |
| 671293-02      | VBS Ring, Ø 5 mm, 150 piecesSilver coloured    | 1   |
| 970014         | VBS Assortment of pliers, set of 3             | 1   |
| 860123-02      | Kraft paper-BlockDIN A5                        | 1   |
| 567725-08      | POSCA Marker PC-1MCWhite                       | 1   |
| 644303-03      | VBS Double page Adhesive tape3 mm              | 1   |
| 670982-02      | Carabine closureSilver coloured                | 1   |