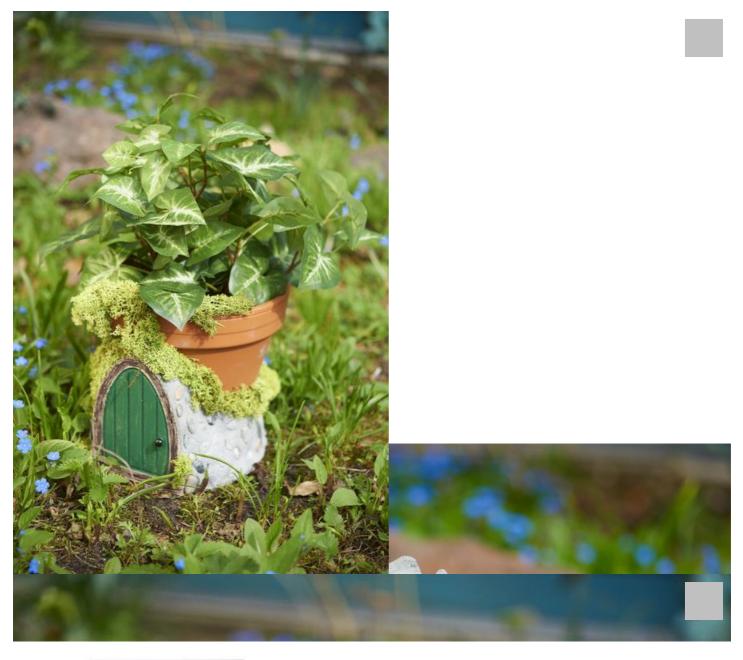

## Fairy Garden with plasticine

## Instructions No. 1610

Difficulty: Beginner

Working time: 30 Minutes

Self made fairy houses and gnome gardens fascinate everyone. Create small fantasy miniature worlds in your garden, on the terrace and balcony! This is easier than you think with simple Terracotta-pots, plasticine and a little Decoration material ...