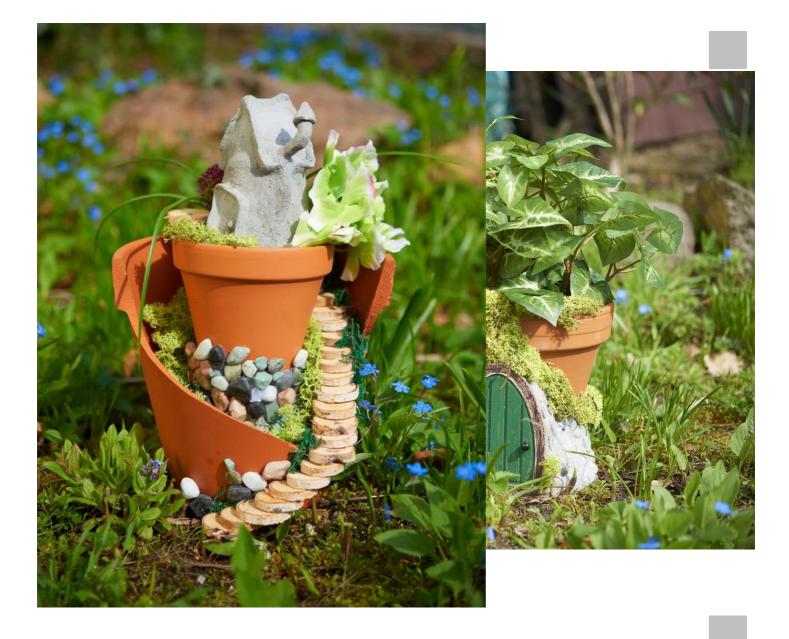

## Fairy Garden with plasticine

## Instructions No. 1610

Difficulty: Beginner

Working time: 30 Minutes

Self made fairy houses and gnome gardens fascinate everyone. Create small fantasy miniature worlds in your garden, on the terrace and balcony! This is easier than you think with simple Terracotta-pots, plasticine and a little Decoration material ...