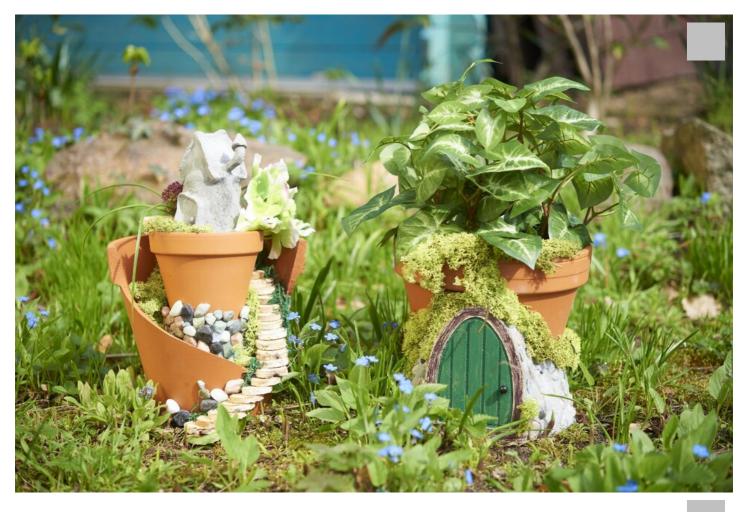

## Fairy Garden with plasticine

## Instructions No. 1610

Difficulty: Beginner

Working time: 30 Minutes

Self made fairy houses and gnome gardens fascinate everyone. Create small fantasy miniature worlds in your garden, on the terrace and balcony! This is easier than you think with simple Terracotta-pots, plasticine and a little Decoration material ...