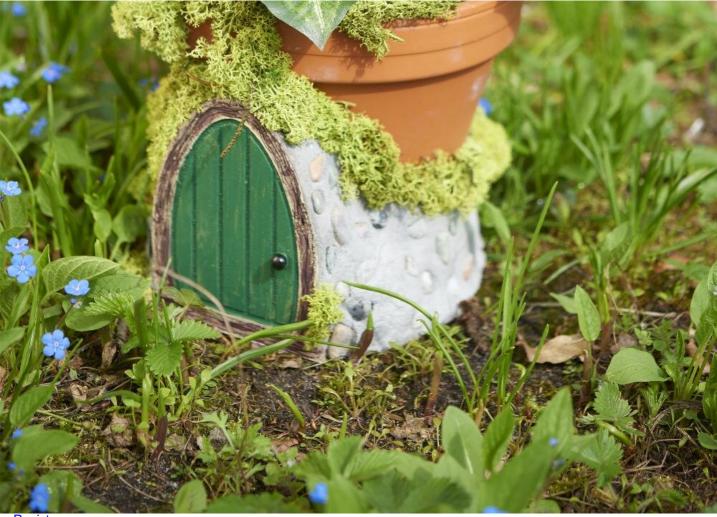

## Fairy Garden with plasticine

## Instructions No. 1610

Difficulty: Beginner

Working time: 30 Minutes

Self made fairy houses and gnome gardens fascinate everyone. Create small fantasy miniature worlds in your garden, on the terrace and balcony! This is easier than you think with simple Terracotta-pots, plasticine and a little Decoration material ...