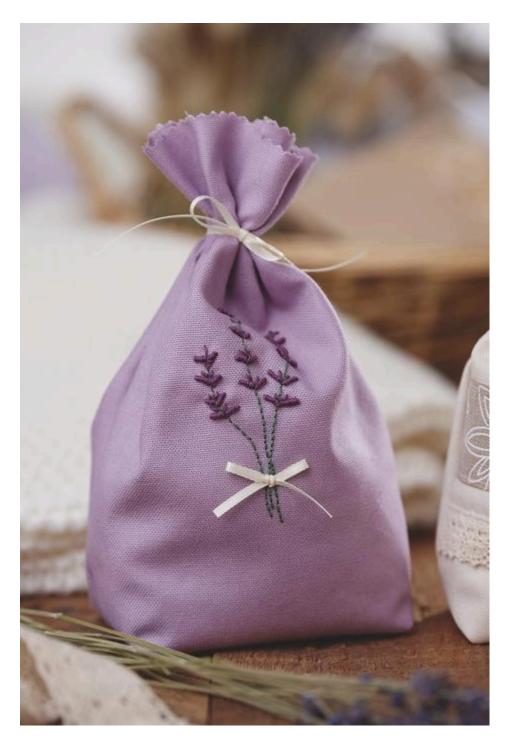

### **Embroidery**

The lilac bag is embroidered with a lavender motif. Trace the lavender flowers onto the fabric with a Stroke Ex pen. The lilac ink on this pen will fade after a while, but will be visible long enough to use as an embroidery guide.

Stitch the lavender stems on with a back stitch. To do this, poke the needle into the last embroidery stitch each time, creating a straight embroidery seam on the front.

The lavender grapes are embroidered with the winding stitch. Here, the embroidery needle is passed in and out of the fabric, but not all the way through. The embroidery thread is wound over the tip of the needle several times, and only then is the needle pulled completely through. This creates the typical wrapped look, which looks like a bunch of grapes.

Sew a small satin bow to the embroidered bouquet for a special look.