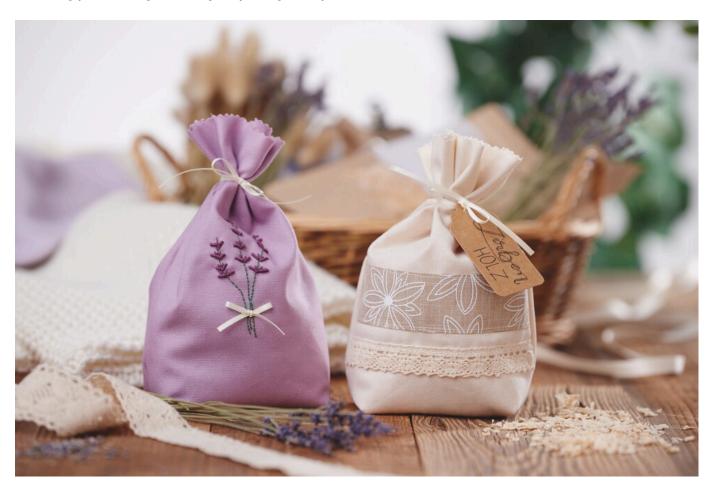

# Embroidered fragrance sachets

**Instructions No. 2436** 

Difficulty: Advanced

Working time: 5 Hours

You are looking for an extraordinary gift idea? Or you want to do something good for yourself? Then this idea for lovingly made fragrance bags is just right for you!

Before sewing, it makes sense to decorate the piece of fabric that will later form the front of the sachet with sewn-on ribbons or an embroidery motif.

The sand-colored bag in our decoration example was sewn on with a simple straight stitch with the machine.

### **Embroidery**

The lilac bag is embroidered with a lavender motif. Trace the lavender flowers onto the fabric with a Stroke Ex pen. The lilac ink on this pen will fade after a while, but will be visible long enough to use as an embroidery guide.

Sew a small satin bow to the embroidered bouquet for a special look.

Label a small gift tag and close the scented sachets with a small bow.