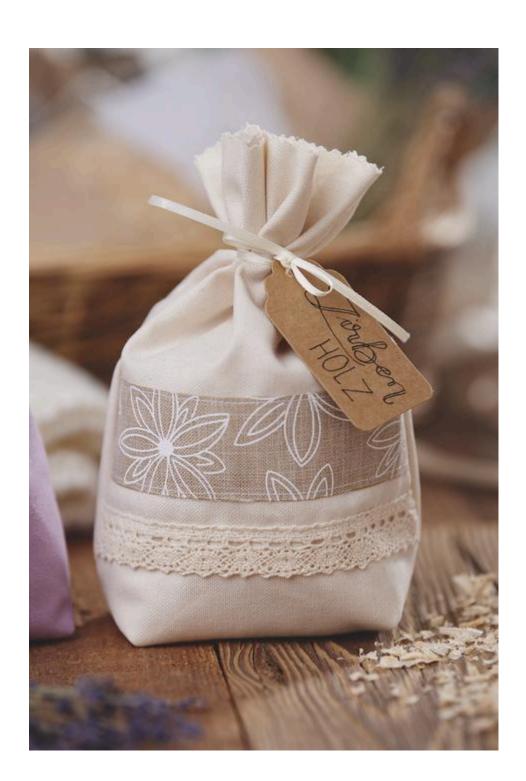

Before sewing, it makes sense to decorate the piece of fabric that will later form the front of the sachet with sewn-on ribbons or an embroidery motif.

The sand-colored bag in our decoration example was sewn on with a simple straight stitch with the machine.

Label a small gift tag and close the scented sachets with a small bow.