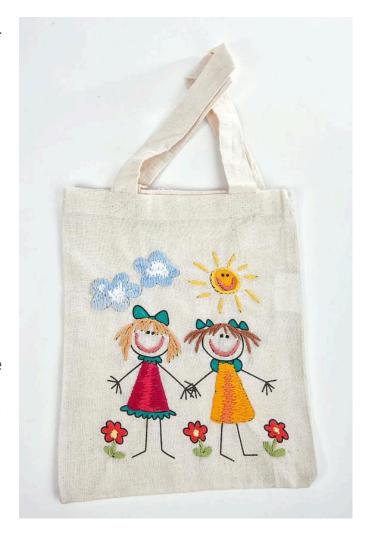

# Embroidered bag

#### **Instructions No. 846**

Embroidery - that is painting with needle and thread. From small key rings to large-format tapestries, colourful threads are used to create small and large works of art with great attention to detail - all by hand.

#### And so it is done:

Put one sheet Paper in the pocket. This will prevent it Fabric paint from pressing through to the back and also makes embroidery easier.

Colour in individual areas that are not to be embroidered (e.g. hair Sun, ribbons, flowers) with the fabric colours.

Apply permanent ironing film to protect the iron, then iron the colours at cotton temperature. They are then washable up to 60°C.

Next, the lines (outline and sunrays, hair and mouths) are stitched with the stem stitch so that the printed black contours are covered Embroider Embroidery twist the eyes with black stitches.

Fill the larger areas (clouds and clothes) with satin stitch. Embroider the contours with the embroidery thread. The individual stitches must be worked close together and should not be much longer than 1 cm and of varying lengths. Embroider the stitches in the next row into the threads of the previous row. In this way, shades of colour and different colour areas can be embroidered into each other

Fill the small areas in the flowers completely with

### Extra tip:

This idea was embroidered with a whole thread, i.e.

satin stitch, re-embroider the stem with stem stitch.

six threads. In this way, the pre-printed black contours are also covered when stitching the stem. If you want to embroider finer lines, work with 3 threads and divide the Embroidery twist.