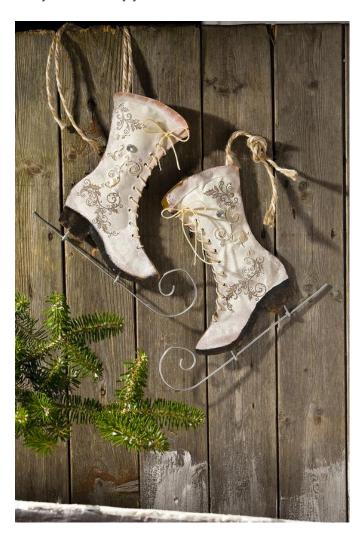

## Embossed copper sheet skates

Instructions No. 429

Difficulty: Advanced

Working time: 45 Minutes

These elegant boots look almost like real ice skates, yet they are made of embossed, stamped copper sheet. The nostalgic motifs and the almost original shape make them an exceptionally beautiful decoration that everyone will envy you for.

Punch antique white Handicraft paint on the boots and black on the sole. Then stamp curlicues on the white boots, also on the bare back of the boots and pull them tight with the metal pressing tool. Then grind the pronounced lines on the front side until the metal sheet becomes visible again. Form the boots plastically with the back of a spoon.

Glue two boots to each other with hot-melt adhesive, placing two short aluminium wires between the heel and ball of the foot and fixing a suspension from the glitter cord at the top.

Bend the ends of the wires to the eyelet, push a long wire through and bend it to the curved runner. Thread a thin Cord through the holes and let the ends disappear into the boot. Tie a bow and fix it to the bootleg with a glue dot and finally remove the Metallic Markers of the decorative fasteners and glue the stones on as decoration.