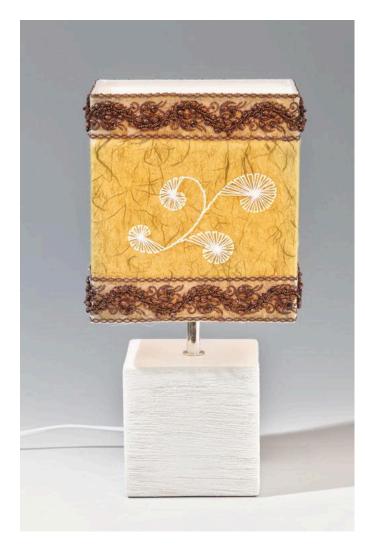

## Elegante Lampe im Fadenspann-Design

**Instructions No. 669** 

Difficulty: Advanced

On this stylistic lamp a striking design is particularly impressive. Here decorative borders set with pearls were chosen as a frame for a decorative thread tension graphic. provides the Straw silk paper colored background.

## Here's how it works

Apply Lampshade UHU Contact power adhesive over the entire surface.

Glue them on Straw silk paper flat, cut off excess material with the scalpel.

Stick the tape-Ribbon on the back of the decoration tape, pull off the protective foil and stick it around Ribbon the upper and lower edge of the lampshade. Lampshade Lay the pattern for the thread graphic on top of the tape, prick the pattern with the prickle needle and embroider with pearl thread. Glue the thread ends on the inside.

Fix it Lampshade with the threaded ring on the lampstand.

Must Have