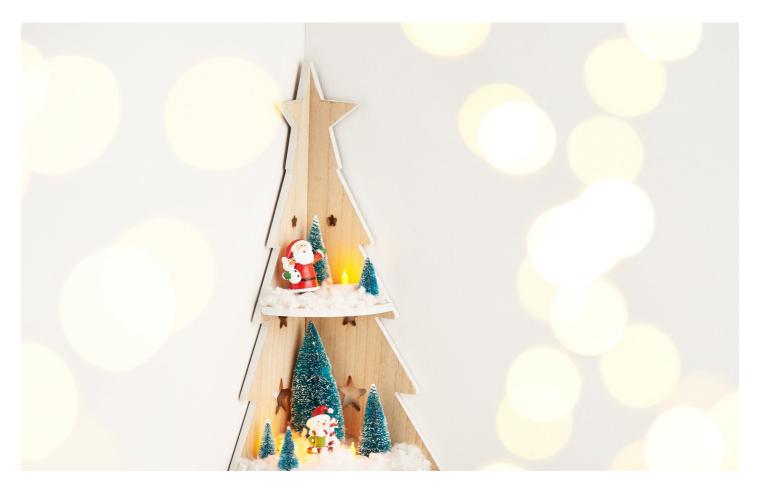

# Ecketagere with winter landscape

## The magical winter landscape: how to design your own Ecketagere

Wintertime is the perfect opportunity to bring out your creative side. A self-designed corner agora can not only be the perfect highlight for your home, but also brings a cosy winter atmosphere into the house. In these step-by-step instructions, we explain how to create a magical corner agora with sparkling LED tea lights and wintry decorative elements.