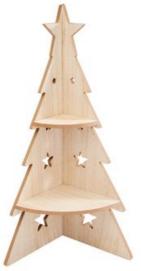

## VBS Corner etagere "Christmas tree pyramid"

12,95 € Item details Quantity:

1

Add to shopping cart