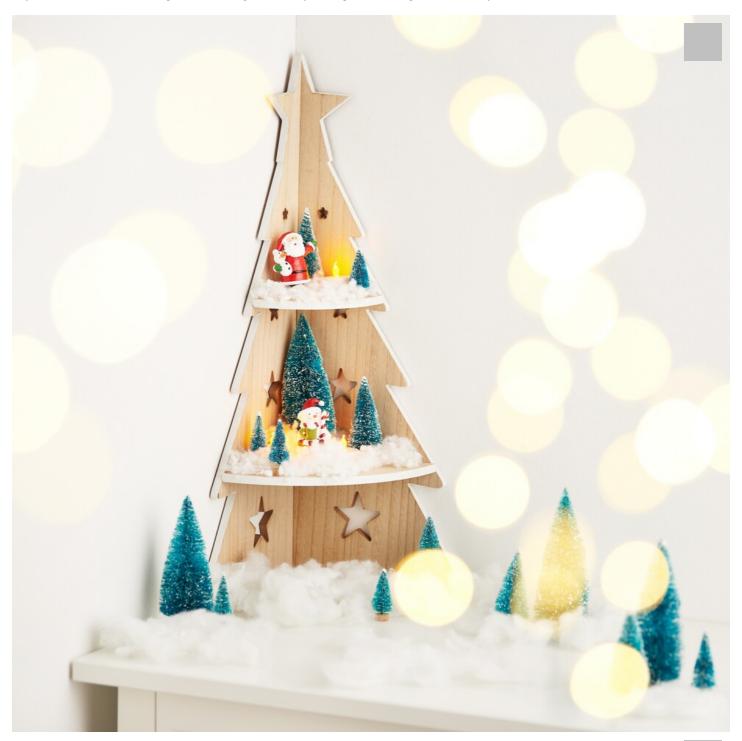

# Ecketagere with winter landscape

## The magical winter landscape: how to design your own Ecketagere

Wintertime is the perfect opportunity to bring out your creative side. A self-designed corner agora can not only be the perfect highlight for your home, but also brings a cosy winter atmosphere into the house. In these step-by-step instructions, we explain how to create a magical corner agora with sparkling LED tea lights and wintry decorative elements.