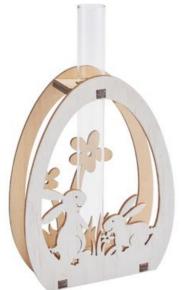

VBS Vase glass tube holder "Egg with bunny". 4,49 € Item details Quantity:

1

| Article number | Article name                                 | Qty |
|----------------|----------------------------------------------|-----|
| 607148         | Plate moss, 50 g                             | 1   |
| 560085-84      | VBS Craft paint, 50 mlViolet                 | 1   |
| 560085-39      | VBS Craft paint, 50 mlOld Pink               | 1   |
| 560085-11      | VBS Craft paint, 50 mlMay Green              | 1   |
| 560085-20      | VBS Craft paint, 50 mlButtercup              | 1   |
| 560085-25      | VBS Craft paint, 50 mlOrange                 | 1   |
| 19552          | Scabiosa single stem<br>(leider ausverkauft) | 1   |
| 22973          | Pearl hyacinth with 3 flower stems           | 1   |
| 19644          | Plastic eggs "Speckled", 3 cm, 100 pieces    | 1   |
| 618694         | Chickens Feathers                            | 1   |
| 609050         | VBS Decoration willow                        | 1   |
| 13912          | VBS Mini bows "Dots"                         | 1   |
| 610439         | VBS Bamboo wood spikes, 50 pieces            | 1   |
| 18155          | VBS Craft glue No. 18228 ml                  | 1   |
| 120128         | VBS Brush set with soft handle, set of 5     | 1   |
| 560078-80      | VBS Craft paint, 15 mlWhite                  | 1   |
| 17070          | VBS Wooden bunny "Bonnie                     | 1   |
| 698801         | VBS Tray dish "Deco-Style"                   | 1   |
| 562539         | VBS Decoration egg, open                     | 1   |
| 134279         | Hot glue gun cordless, 12 W                  | 1   |