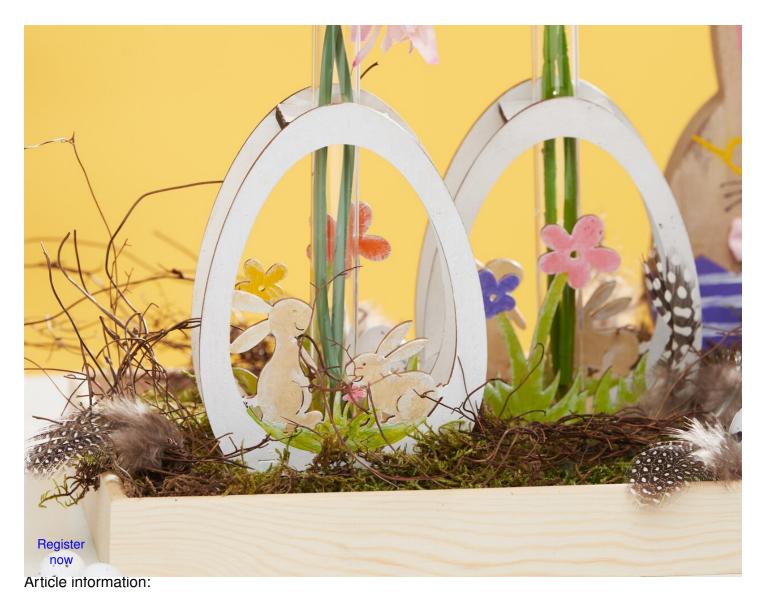

## Easter Table Decoration

## Instructions No. 2772

Difficulty: Beginner

Working time: 3 Hours

Are you still looking for a great table decoration for your Easter celebration? Then we have just the thing for you! These cute Easter figures have been combined together with natural materials and will certainly fit perfectly on your breakfast table. They can really be enjoyed by all.