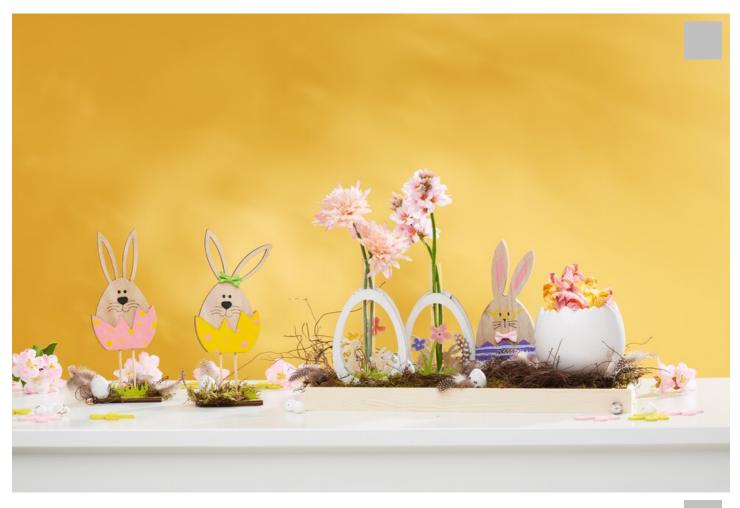

## Easter Table Decoration

## Instructions No. 2772

Difficulty: Beginner

Working time: 3 Hours

Are you still looking for a great table decoration for your Easter celebration? Then we have just the thing for you! These cute Easter figures have been combined together with natural materials and will certainly fit perfectly on your breakfast table. They can really be enjoyed by all.