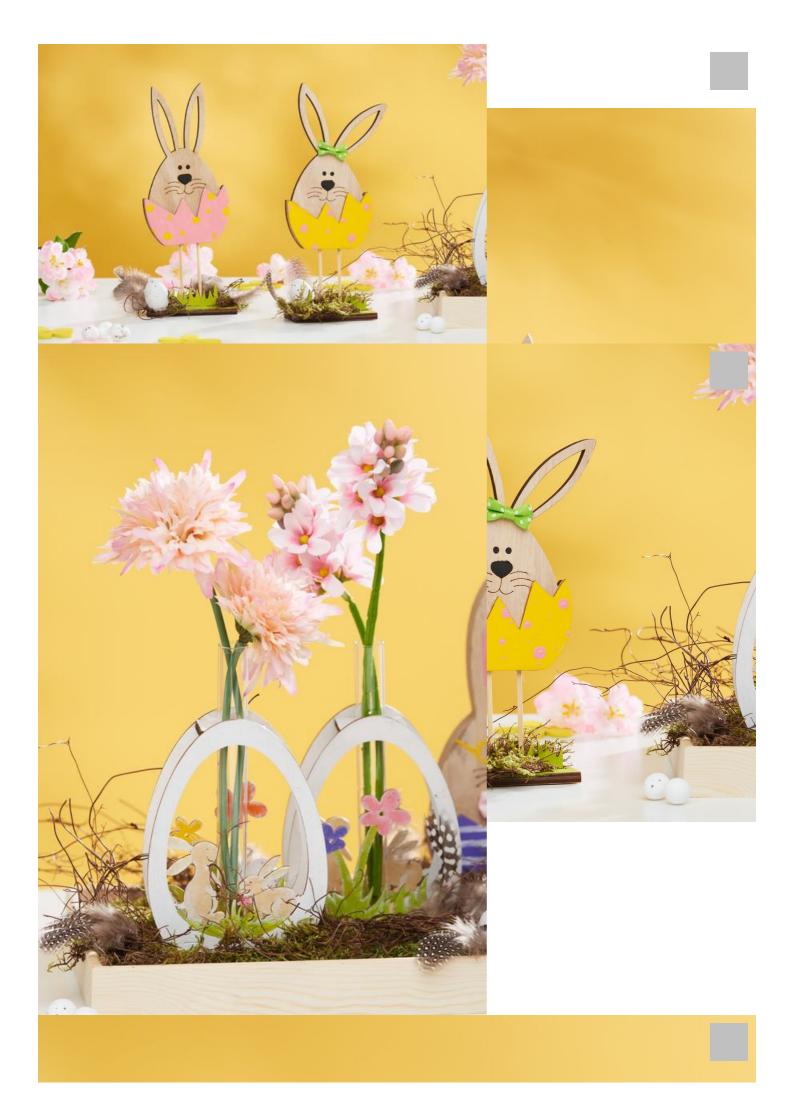

## Easter Table Decoration

## Instructions No. 2772

Difficulty: Beginner

Working time: 3 Hours

Are you still looking for a great table decoration for your Easter celebration? Then we have just the thing for you! These cute Easter figures have been combined together with natural materials and will certainly fit perfectly on your breakfast table. They can really be enjoyed by all.