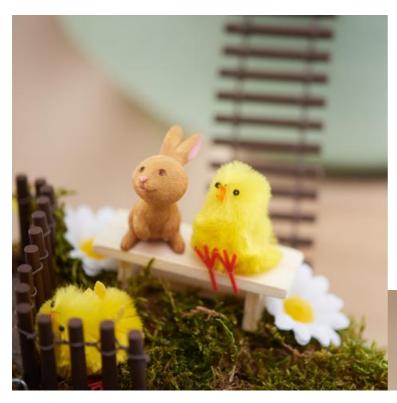

## Easter miniature landscape

## Instructions No. 2976

Difficulty: Beginner

Working time: 4 Hours

Bring your own little Easter world into your home. Use our miniatures to create a miniature Easter landscape that will be a great eye-catcher in your home.