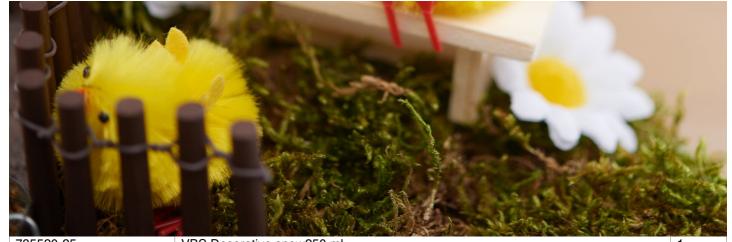

| 735520-25 | VBS Decorative snow250 ml                                             | 1 |
|-----------|-----------------------------------------------------------------------|---|
| 601399    | Dry-Flower arrangement foam, 2 pieces                                 | 1 |
| 132138    | Fiskars "Professional metal cutter knife", 18 mm (leider ausverkauft) | 1 |
| 61764202  | Styrofoam egg, 2 parts, 30 cm                                         | 1 |
| 560078-70 | VBS Craft paint, 15 mlBlack                                           | 1 |
| 560085-68 | VBS Craft paint, 50 mlGrey Brown                                      | 1 |
| 560085-96 | VBS Craft paint, 50 mlPastel-Olive Green                              | 1 |
| 692557    | Wooden bench and table                                                | 1 |
| 692748    | VBS Mini garden set                                                   | 1 |
| 474900    | Garden tools, set of 3                                                | 1 |
| 698931    | VBS Roundwood fence, approx. 80 x 5 cm, Brown                         | 1 |
| 19573     | VBS Chenille chicks "Height 4 cm"                                     | 1 |
| 22594     | VBS Scatter decorations "Carrot"                                      | 1 |
| 600361    | Styrofoam egg, 15,5 x 11 cm, 2 parts                                  | 1 |
|           |                                                                       |   |