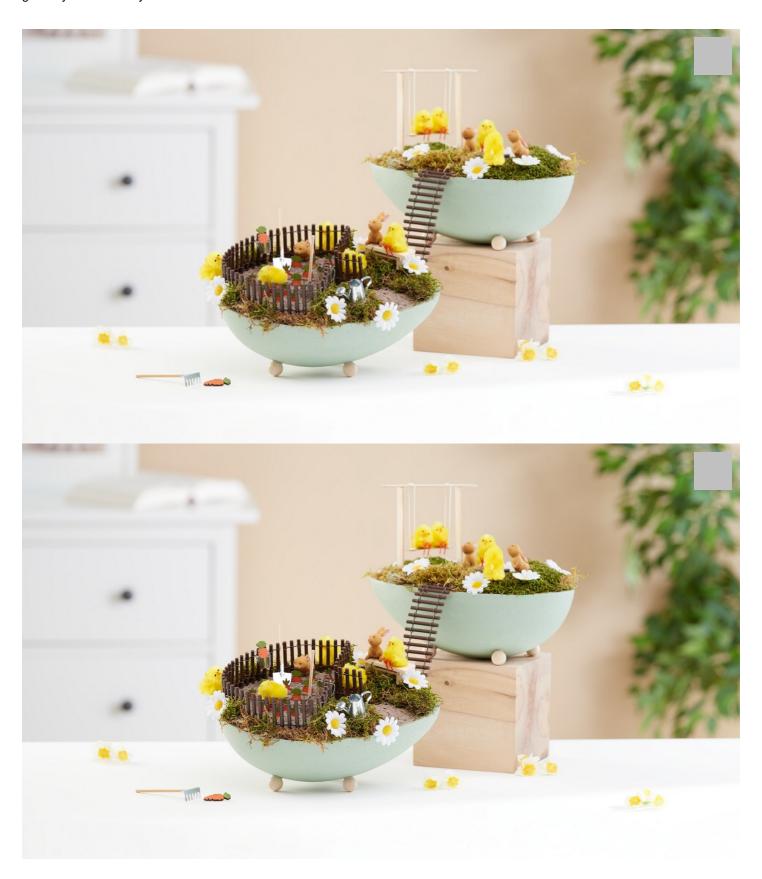

## Easter miniature landscape

## Instructions No. 2976

Difficulty: Beginner

Working time: 4 Hours

Bring your own little Easter world into your home. Use our miniatures to create a miniature Easter landscape that will be a great eye-catcher in your home.