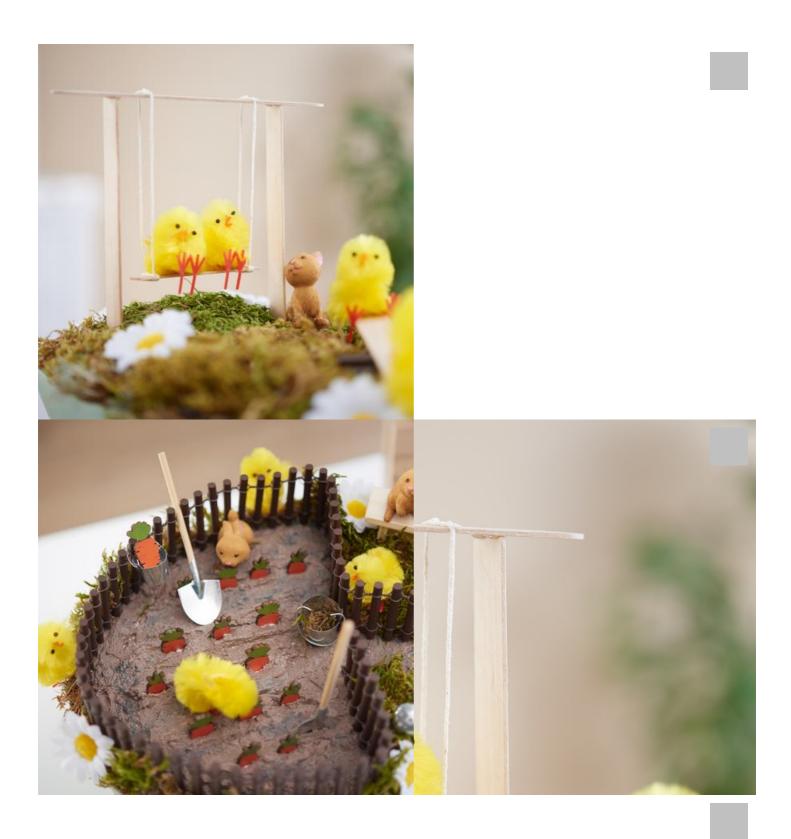

## Easter miniature landscape

## Instructions No. 2976

Difficulty: Beginner

Working time: 4 Hours

Bring your own little Easter world into your home. Use our miniatures to create a miniature Easter landscape that will be a great eye-catcher in your home.