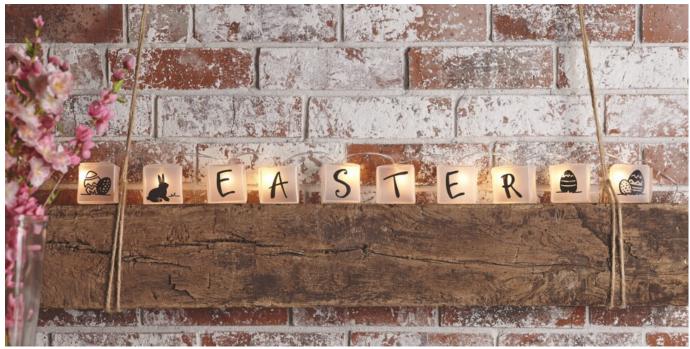

## Easter fairy lights

**Instructions No. 1698** 

Difficulty: Beginner

Working time: 1 hour

Atmospheric lights make all living rooms directly appear more comfortable. How about a string of lights to match Lamp foil Easter? You only need a LED light chain and Lamp foil a paint marker.

First download the **template** and print it out. Now transfer the template 10 times **onto the crosses and Lamp foil**cut them out. **Label or paint** the foil as you like with a paint marker

Cut carefully with a **Cutter** enter the cross you have marked. Now bend the indicated crease edges of the template. Put **double-sided** glue on the glue wheels or the crease edges **and Adhesive tape**glue everything together. Finally, insert the fairy lights **into** the already cut crosses.