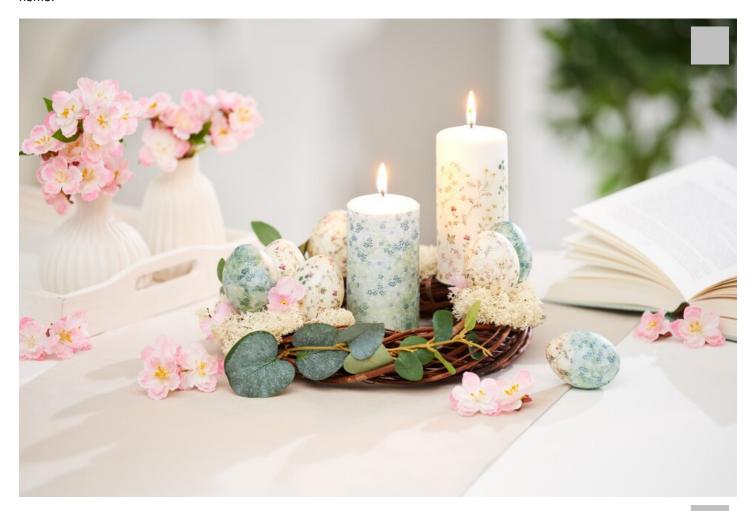

## Easter decoupage candle arrangement

Instructions No. 3267

Difficulty: Beginner

Working time: 2 Hours

Discover with this idea how fascinating crafting with the **decoupage technique** is and create a decorative **Easter arrangement** with little effort. The wreath with the decoupage candles and Easter eggs will bring a cosy atmosphere into your home.