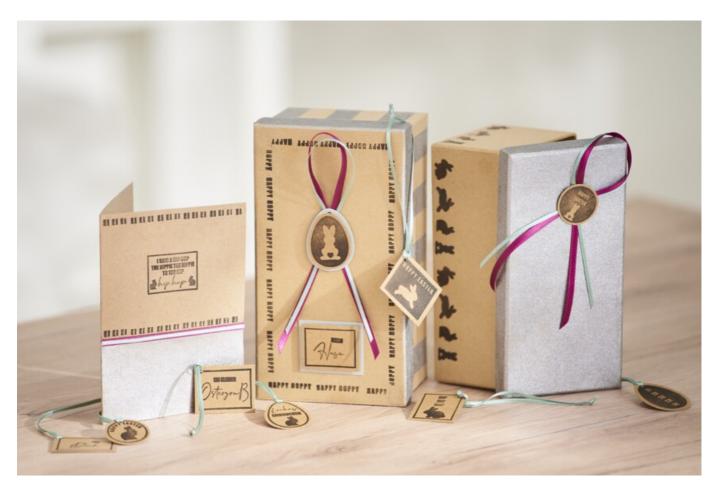

## Easter cards & boxes

Instructions No. 1918

JJJJ Difficulty: Beginner

O Working time: 45 Minutes

With the cute silicone stamps "Easter greetings" you can design cards, boxes, tags and co. for Easter in no time at all. Perfect for sending nice greetings at Easter or to decorate pretty pendants for the Easter bush.

The **boxes** can be easily stamped using **acrylic blocks**. To do this, the **silicone stamps** are placed on the block and pressed firmly, inked with stamping ink and then stamped onto the boxes with even pressure

To achieve a really clean stamping result on cards and tags, it is recommended to use a **Clear stamping tool**. This is also very helpful if you want to stamp several cards in the same style. To do this, unfold the stamping tool, align the **Paper** on the lower base plate and fix it with the**two magnets**. The **silicone stamps** are positioned on the upper plate. Once you are satisfied with the alignment, press the two sides firmly together so that the stamps stick to the acrylic plate. Afterwards the stamps can be inked with stamp ink. Now the two plates are closed again and evenly pressed together to Paper transfer the ink to the stamp. Just unfold and the stamp motif is finished. This way you can design cards or tags with the same look

For a noble look, you can also design the cards or boxes with Viva Decor **Maya Stardust**. The colour only needs to be applied 1x and creates a beautiful Metallic-Effect.